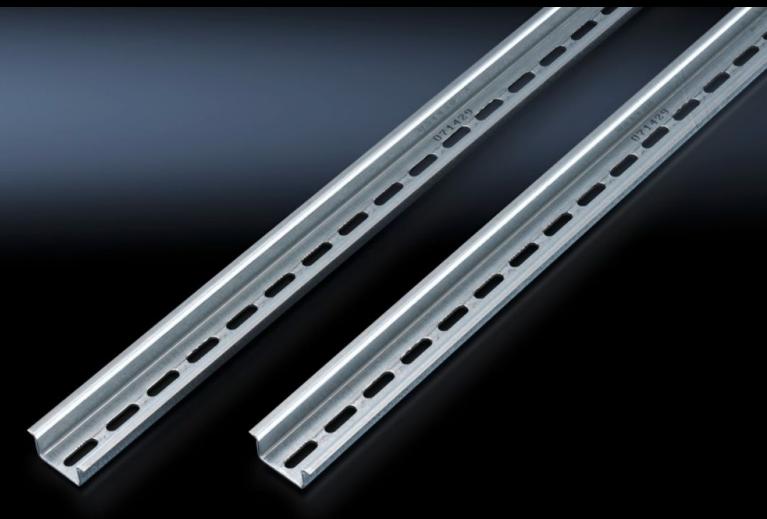

## SZ 2313.750 - Support rail to EN 60 715

For snap-mounting terminals or other components with a snap-in system to EN 60 715.

## **Features**

| Model No.                     | SZ 2313.750                                                                                                   |
|-------------------------------|---------------------------------------------------------------------------------------------------------------|
| Design                        | TH 35/7.5                                                                                                     |
| Product description           | For snap-mounting terminals or other components with a snap-in system to EN 60 715.                           |
| Material                      | Sheet steel                                                                                                   |
| Surface finish                | Zinc-plated                                                                                                   |
| Length support rail           | 2 m                                                                                                           |
| To fit                        | Enclosure type: GA                                                                                            |
| Packs of                      | 6 pc(s).                                                                                                      |
| Net weight                    | 3.456                                                                                                         |
| Gross weight                  | 3.78                                                                                                          |
| PCF per pack (cradle-to-gate) | 13.9 kg CO2 eq (Cat B)                                                                                        |
| Note on PCF category          | Category B: PCF value (cradle-to-gate) based on the product weight approximately calculated and self-declared |
| Customs tariff number         | 73269098                                                                                                      |
| EAN                           | 4028177020993                                                                                                 |
| ETIM 9                        | EC001285                                                                                                      |
| ETIM 8                        | EC001285                                                                                                      |
| ECLASS 8.0                    | 27189234                                                                                                      |