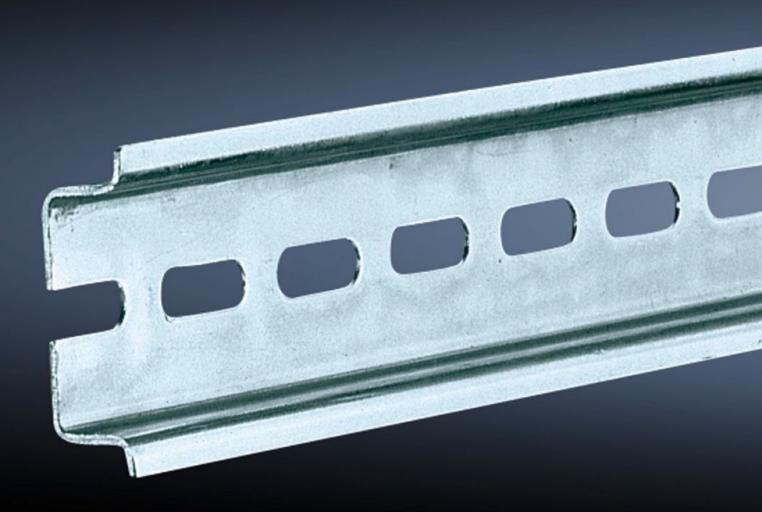

## SZ 2316.000 Support rail TH 35/7.5

POWER DISTRIBUTION >> CLIMATE CONTROL

State: 19.08.2025 (Source: rittal.com/ua-en)

FRIEDHELM LOH GROUP

ENCLOSURES

## SZ 2316.000 - Support rail TH 35/7.5 to EN 60 715

Length sized to the enclosure width.

## Features

| Model No.                     | SZ 2316.000                                                                                                    |
|-------------------------------|----------------------------------------------------------------------------------------------------------------|
| Design                        | TH 35/7.5                                                                                                      |
| Product description           | Length sized to the enclosure width.                                                                           |
| Material                      | Sheet steel                                                                                                    |
| Surface finish                | Zinc-plated                                                                                                    |
| Length support rail           | 287 mm                                                                                                         |
| To fit                        | Enclosure type: AX<br>KX<br>AE<br>KL<br>KL-HD<br>Width: = 300 mm                                               |
| Packs of                      | 10 pc(s).                                                                                                      |
| Net weight                    | 0.9                                                                                                            |
| Gross weight                  | 0.922                                                                                                          |
| PCF per pack (cradle-to-gate) | 3.5 kg CO2 eq (Cat B)                                                                                          |
| Note on PCF category          | Category B: PCF value (cradle-to-gate) based on the product weight, approximately calculated and self-declared |
| Customs tariff number         | 73269098                                                                                                       |
| EAN                           | 4028177021044                                                                                                  |
| ETIM 9                        | EC001285                                                                                                       |
| ETIM 8                        | EC001285                                                                                                       |
| ECLASS 8.0                    | 27189234                                                                                                       |
|                               |                                                                                                                |