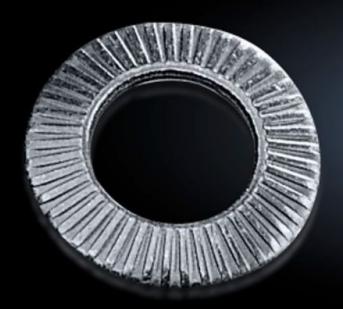

## SZ 2334.000 - Contact washers

Serrated, facilitate secure PE conductor connection.

## **Features**

| Model No.             | SZ 2334.000                                                                                                                                                       |
|-----------------------|-------------------------------------------------------------------------------------------------------------------------------------------------------------------|
| Product description   | Serrated contact washers facilitate secure PE conductor connection.                                                                                               |
| Benefits              | If fitted professionally, a conductive connection is created between<br>the contact washer and the metal<br>Saves time by eliminating the manual removal of paint |
| Surface finish        | Zinc-plated                                                                                                                                                       |
| For threads           | M6                                                                                                                                                                |
| Packs of              | 100 pc(s).                                                                                                                                                        |
| Net weight            | 0.1                                                                                                                                                               |
| Gross weight          | 0.08                                                                                                                                                              |
| Customs tariff number | 73182200                                                                                                                                                          |
| EAN                   | 4028177021495                                                                                                                                                     |
| ETIM 9                | EC000098                                                                                                                                                          |
| ETIM 8                | EC000098                                                                                                                                                          |
| ECLASS 8.0            | 23090101                                                                                                                                                          |