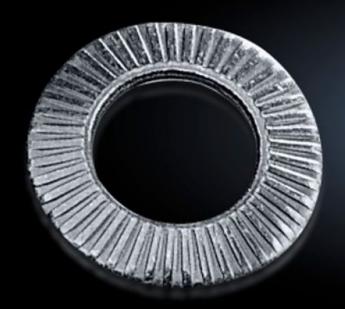

## SZ 2335.000 - Contact washers

Serrated, facilitate secure PE conductor connection.

## **Features**

| Model No.             | SZ 2335.000                                                                                                                                                       |
|-----------------------|-------------------------------------------------------------------------------------------------------------------------------------------------------------------|
| Product description   | Serrated contact washers facilitate secure PE conductor connection.                                                                                               |
| Benefits              | If fitted professionally, a conductive connection is created between<br>the contact washer and the metal<br>Saves time by eliminating the manual removal of paint |
| Surface finish        | Zinc-plated                                                                                                                                                       |
| For threads           | M8                                                                                                                                                                |
| Packs of              | 100 pc(s).                                                                                                                                                        |
| Net weight            | 0.1                                                                                                                                                               |
| Gross weight          | 0.166                                                                                                                                                             |
| Customs tariff number | 73182200                                                                                                                                                          |
| EAN                   | 4028177021518                                                                                                                                                     |
| ETIM 9                | EC000098                                                                                                                                                          |
| ETIM 8                | EC000098                                                                                                                                                          |
| ECLASS 8.0            | 23090101                                                                                                                                                          |