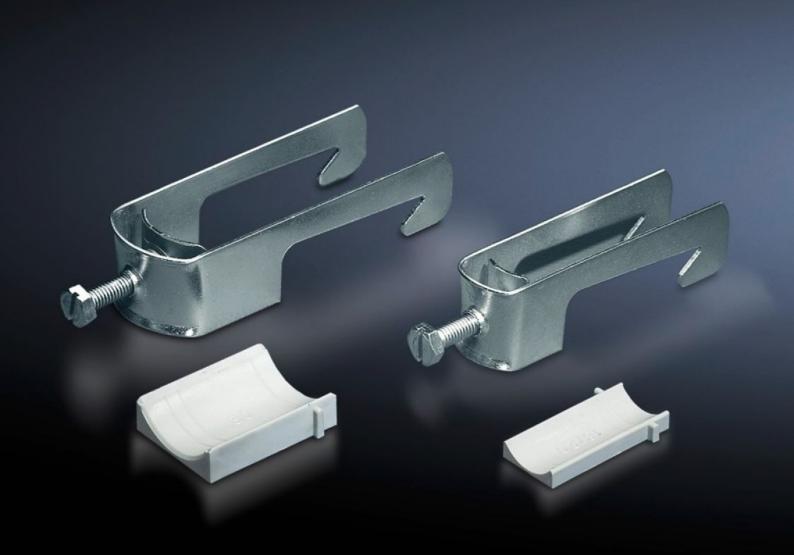

## SZ 2351.000 - Cable clamps for cable clamp rails

For fastening the cables to the cable clamp rails.

## **Features**

| Model No.                     | SZ 2351.000                                                                                                    |
|-------------------------------|----------------------------------------------------------------------------------------------------------------|
| Product description           | For fastening the cables to the cable clamp rails.                                                             |
| Material                      | Sheet steel                                                                                                    |
| Surface finish                | Zinc-plated                                                                                                    |
| Supply includes               | Plastic insert                                                                                                 |
| Min. cable diameter           | 12 mm                                                                                                          |
| Max. cable diameter           | 16 mm                                                                                                          |
| Packs of                      | 25 pc(s).                                                                                                      |
| Net weight                    | 0.9                                                                                                            |
| Gross weight                  | 1.152                                                                                                          |
| PCF per pack (cradle-to-gate) | 4.4 kg CO2 eq (Cat B)                                                                                          |
| Note on PCF category          | Category B: PCF value (cradle-to-gate) based on the product weight, approximately calculated and self-declared |
| Customs tariff number         | 73182900                                                                                                       |
| EAN                           | 4028177021877                                                                                                  |
| ETIM 9                        | EC000454                                                                                                       |
| ETIM 8                        | EC000454                                                                                                       |
| ECLASS 8.0                    | 23140202                                                                                                       |
|                               |                                                                                                                |