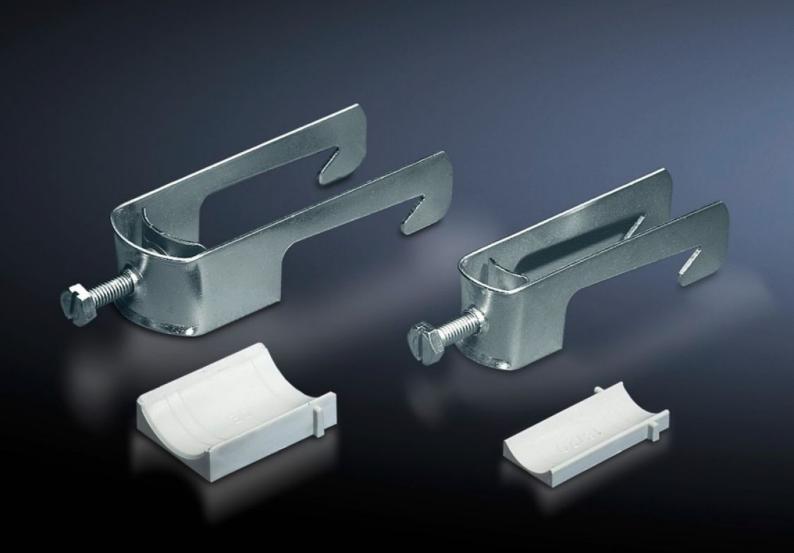

## SZ 2354.000 - Cable clamps for cable clamp rails

For fastening the cables to the cable clamp rails.

## **Features**

| Model No.                     | SZ 2354.000                                                                                                    |
|-------------------------------|----------------------------------------------------------------------------------------------------------------|
| Product description           | For fastening the cables to the cable clamp rails.                                                             |
| Material                      | Sheet steel                                                                                                    |
| Surface finish                | Zinc-plated                                                                                                    |
| Supply includes               | Plastic insert                                                                                                 |
| Min. cable diameter           | 22 mm                                                                                                          |
| Max. cable diameter           | 26 mm                                                                                                          |
| Packs of                      | 25 pc(s).                                                                                                      |
| Net weight                    | 1.45                                                                                                           |
| Gross weight                  | 1.476                                                                                                          |
| PCF per pack (cradle-to-gate) | 5.6 kg CO2 eq (Cat B)                                                                                          |
| Note on PCF category          | Category B: PCF value (cradle-to-gate) based on the product weight, approximately calculated and self-declared |
| Customs tariff number         | 73182900                                                                                                       |
| EAN                           | 4028177021938                                                                                                  |
| ETIM 9                        | EC000454                                                                                                       |
| ETIM 8                        | EC000454                                                                                                       |
| ECLASS 8.0                    | 23140202                                                                                                       |
|                               |                                                                                                                |