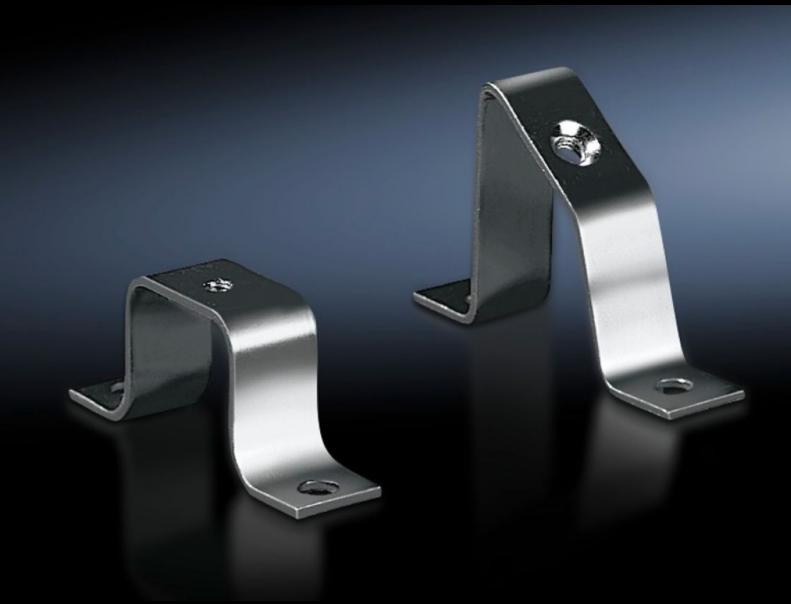

## SZ 2365.000 - Rail mounting bracket

For individual rail mounting.

## **Features**

| Model No.                     | SZ 2365.000                                                                                                    |
|-------------------------------|----------------------------------------------------------------------------------------------------------------|
| Design                        | flat                                                                                                           |
| Product description           | For individual rail mounting.                                                                                  |
| Material                      | Sheet steel                                                                                                    |
| Surface finish                | Zinc-plated                                                                                                    |
| To fit enclosure type         | KX                                                                                                             |
| Packs of                      | 20 pc(s).                                                                                                      |
| Net weight                    | 0.6                                                                                                            |
| Gross weight                  | 0.7                                                                                                            |
| PCF per pack (cradle-to-gate) | 2.6 kg CO2 eq (Cat B)                                                                                          |
| Note on PCF category          | Category B: PCF value (cradle-to-gate) based on the product weight, approximately calculated and self-declared |
| Customs tariff number         | 73269098                                                                                                       |
| EAN                           | 4028177022157                                                                                                  |
| ETIM 9                        | EC002620                                                                                                       |
| ETIM 8                        | EC002620                                                                                                       |
| ECLASS 8.0                    | 27189261                                                                                                       |
|                               |                                                                                                                |