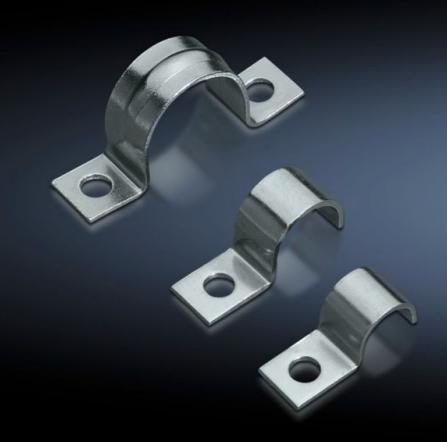

## SZ 2367.060 - EMC earth clamps

May be used directly on the device or operating equipment on the mounting plate for cable shield contact.

## **Features**

| Model No.                     | SZ 2367.060                                                                                                          |
|-------------------------------|----------------------------------------------------------------------------------------------------------------------|
| Product description           | The clamps may be used directly on the device or operating equipment on the mounting plate for cable shield contact. |
| Material                      | Sheet steel                                                                                                          |
| Surface finish                | Zinc-plated                                                                                                          |
| Size                          | 6 mm                                                                                                                 |
| Note on Model No.             | 1 assembly bracket                                                                                                   |
| Packs of                      | 50 pc(s).                                                                                                            |
| Net weight                    | 0.05                                                                                                                 |
| Gross weight                  | 0.096                                                                                                                |
| PCF per pack (cradle-to-gate) | 0.4 kg CO2 eq (Cat B)                                                                                                |
| Note on PCF category          | Category B: PCF value (cradle-to-gate) based on the product weight, approximately calculated and self-declared       |
| Customs tariff number         | 73269098                                                                                                             |
| EAN                           | 4028177022201                                                                                                        |
| ETIM 9                        | EC000127                                                                                                             |
| ETIM 8                        | EC000127                                                                                                             |
| ECLASS 8.0                    | 23159090                                                                                                             |