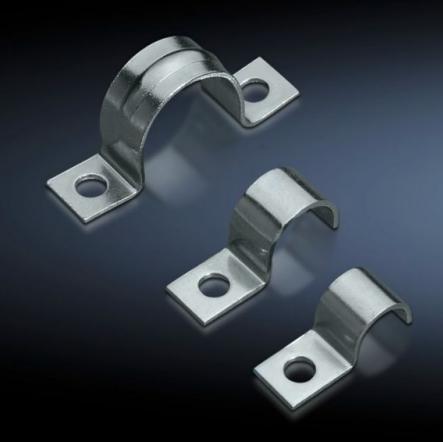

## SZ 2367.080 - EMC earth clamps

May be used directly on the device or operating equipment on the mounting plate for cable shield contact.

## **Features**

| Model No.                     | SZ 2367.080                                                                                                          |
|-------------------------------|----------------------------------------------------------------------------------------------------------------------|
| Product description           | The clamps may be used directly on the device or operating equipment on the mounting plate for cable shield contact. |
| Material                      | Sheet steel                                                                                                          |
| Surface finish                | Zinc-plated                                                                                                          |
| Size                          | 8 mm                                                                                                                 |
| Note on Model No.             | 1 assembly bracket                                                                                                   |
| Packs of                      | 50 pc(s).                                                                                                            |
| Net weight                    | 0.05                                                                                                                 |
| Gross weight                  | 0.113                                                                                                                |
| PCF per pack (cradle-to-gate) | 0.4 kg CO2 eq (Cat B)                                                                                                |
| Note on PCF category          | Category B: PCF value (cradle-to-gate) based on the product weight, approximately calculated and self-declared       |
| Customs tariff number         | 73269098                                                                                                             |
| EAN                           | 4028177022218                                                                                                        |
| ETIM 9                        | EC000127                                                                                                             |
| ETIM 8                        | EC000127                                                                                                             |
| ECLASS 8.0                    | 23159090                                                                                                             |
|                               |                                                                                                                      |