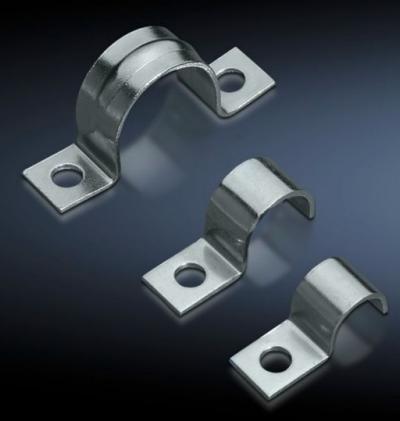

## SZ 2367.160 - EMC earth clamps

May be used directly on the device or operating equipment on the mounting plate for cable shield contact.

## Features

| Model No.                     | SZ 2367.160                                                                                                          |
|-------------------------------|----------------------------------------------------------------------------------------------------------------------|
| Product description           | The clamps may be used directly on the device or operating equipment on the mounting plate for cable shield contact. |
| Material                      | Sheet steel                                                                                                          |
| Surface finish                | Zinc-plated                                                                                                          |
| Size                          | 16 mm                                                                                                                |
| Note on Model No.             | 1 assembly bracket                                                                                                   |
| Packs of                      | 50 pc(s).                                                                                                            |
| Net weight                    | 0.3                                                                                                                  |
| Gross weight                  | 0.339                                                                                                                |
| PCF per pack (cradle-to-gate) | 1.3 kg CO2 eq (Cat B)                                                                                                |
| Note on PCF category          | Category B: PCF value (cradle-to-gate) based on the product weight approximately calculated and self-declared        |
| Customs tariff number         | 73269098                                                                                                             |
| EAN                           | 4028177163256                                                                                                        |
| ETIM 9                        | EC000127                                                                                                             |
| ETIM 8                        | EC000127                                                                                                             |
| ECLASS 8.0                    | 23159090                                                                                                             |