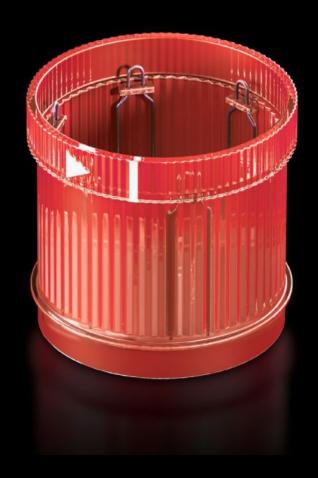

# SG 2372.001 - LED steady light component for signal pillar, modular

With 360° signal transmission thanks to optimised prism system.

#### **Features**

| Model No.                         | SG 2372.001                                                                                                                  |
|-----------------------------------|------------------------------------------------------------------------------------------------------------------------------|
| Design                            | LED steady light component                                                                                                   |
| Benefits                          | With 360° signal transmission thanks to optimised prism system Configuration of up to five components with the same voltage. |
| Function principle                | A modular layout is possible with connection, optical and acoustic components and a label panel                              |
| Material                          | Enclosure of polyamide Cap: Transparent polycarbonate                                                                        |
| Colour                            | Red                                                                                                                          |
| Protection category to IEC 60 529 | IP 65 if a cover or acoustic component is fitted at the top                                                                  |
| Rated operating voltage           | 24 V (AC/DC)                                                                                                                 |
| Packs of                          | 1 pc(s).                                                                                                                     |
| Net weight                        | 0.072                                                                                                                        |
| Gross weight                      | 0.073                                                                                                                        |
| Customs tariff number             | 85311095                                                                                                                     |
| EAN                               | 4028177953710                                                                                                                |
| ETIM 9                            | EC000232                                                                                                                     |
| ETIM 8                            | EC000232                                                                                                                     |
| ECLASS 8.0                        | 27371220                                                                                                                     |
|                                   |                                                                                                                              |