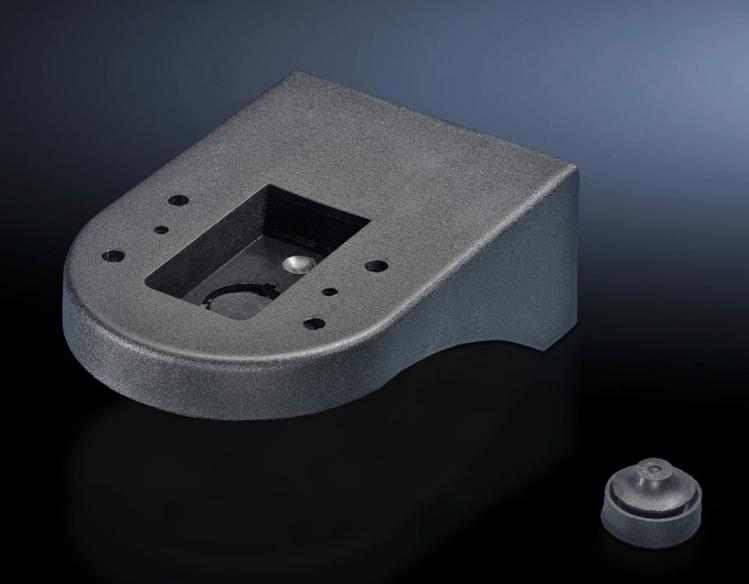

# SG 2372.110 - Mounting component for wall/base mounting

Wall mounting bracket, bracket for connection component, for side cable outlet.

#### **Features**

| Model No.             | SG 2372.110                                                                   |
|-----------------------|-------------------------------------------------------------------------------|
| Design                | Bracket for wall mounting, including rubber gland for concealed cable routing |
| Colour                | Black                                                                         |
| Signal pillar         | LED compact                                                                   |
| Packs of              | 1 pc(s).                                                                      |
| Net weight            | 0.04                                                                          |
| Gross weight          | 0.05                                                                          |
| Customs tariff number | 73182900                                                                      |
| EAN                   | 4028177444041                                                                 |
| ETIM 9                | EC002625                                                                      |
| ETIM 8                | EC002625                                                                      |
| ECLASS 8.0            | 27189234                                                                      |
|                       |                                                                               |