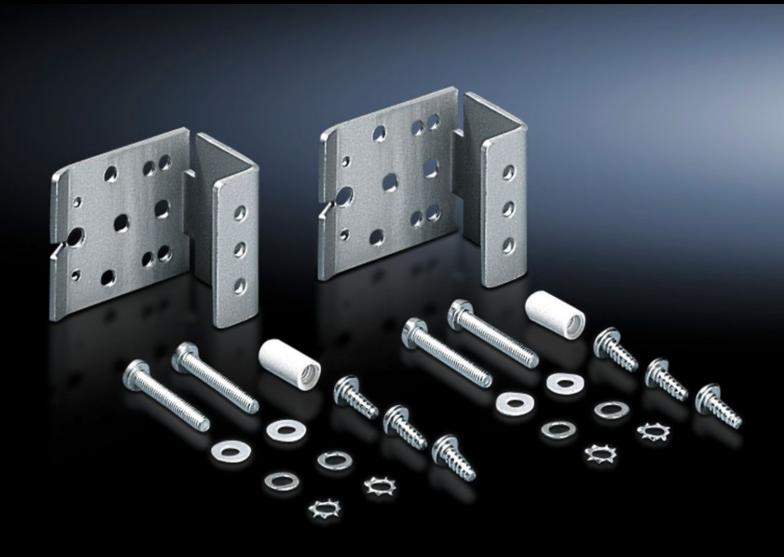

## SZ 2373.000 - Universal bracket

For attaching accessories in an AE, TP command panel.

## **Features**

| Model No.                     | SZ 2373.000                                                                                                                                                                                                                                                              |
|-------------------------------|--------------------------------------------------------------------------------------------------------------------------------------------------------------------------------------------------------------------------------------------------------------------------|
| Material                      | Sheet steel, zinc-plated                                                                                                                                                                                                                                                 |
| Supply includes               | Assembly parts                                                                                                                                                                                                                                                           |
| Installation options          | Enclosure lights in compact enclosures AE  Door-operated switch in compact enclosures AE, TopConsole system TP  Cable conduit holders 2593.000 and 2591.000 in AE compact enclosures  Support rails for terminals in command panels and command panel housings with door |
| Note                          | Mounting screws are concealed when the door is closed. Existing holes for mounting blocks or hinges may be used with AE.                                                                                                                                                 |
| To fit enclosure type         | AE<br>TP                                                                                                                                                                                                                                                                 |
| Packs of                      | 6 pc(s).                                                                                                                                                                                                                                                                 |
| Net weight                    | 0.258                                                                                                                                                                                                                                                                    |
| Gross weight                  | 0.311                                                                                                                                                                                                                                                                    |
| PCF per pack (cradle-to-gate) | 1.2 kg CO2 eq (Cat B)                                                                                                                                                                                                                                                    |
| Note on PCF category          | Category B: PCF value (cradle-to-gate) based on the product weight approximately calculated and self-declared                                                                                                                                                            |
| Customs tariff number         | 73269098                                                                                                                                                                                                                                                                 |
| EAN                           | 4028177022232                                                                                                                                                                                                                                                            |
| ETIM 9                        | EC002625                                                                                                                                                                                                                                                                 |
| ETIM 8                        | EC002625                                                                                                                                                                                                                                                                 |
| ECLASS 8.0                    | 27189234                                                                                                                                                                                                                                                                 |