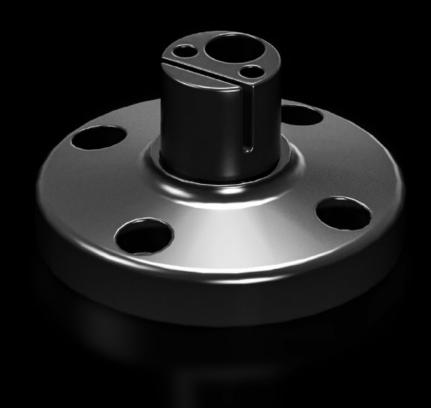

## SG 2374.010 - Mounting component for conduit mounting

Feet, conduits, brackets.

#### **Features**

| Model No.             | SG 2374.010                                                                       |
|-----------------------|-----------------------------------------------------------------------------------|
| Design                | Individual base                                                                   |
| Colour                | Black                                                                             |
| Installation options  | On modular signal pillar, IP 65, in conjunction with connection component 2368001 |
| Signal pillar         | 3-way LED<br>modular IP65                                                         |
| Packs of              | 1 pc(s).                                                                          |
| Net weight            | 0.039                                                                             |
| Gross weight          | 0.041                                                                             |
| Customs tariff number | 39269097                                                                          |
| EAN                   | 4028177219830                                                                     |
| ETIM 9                | EC001259                                                                          |
| ETIM 8                | EC001259                                                                          |
| ECLASS 8.0            | 27371234                                                                          |
|                       |                                                                                   |