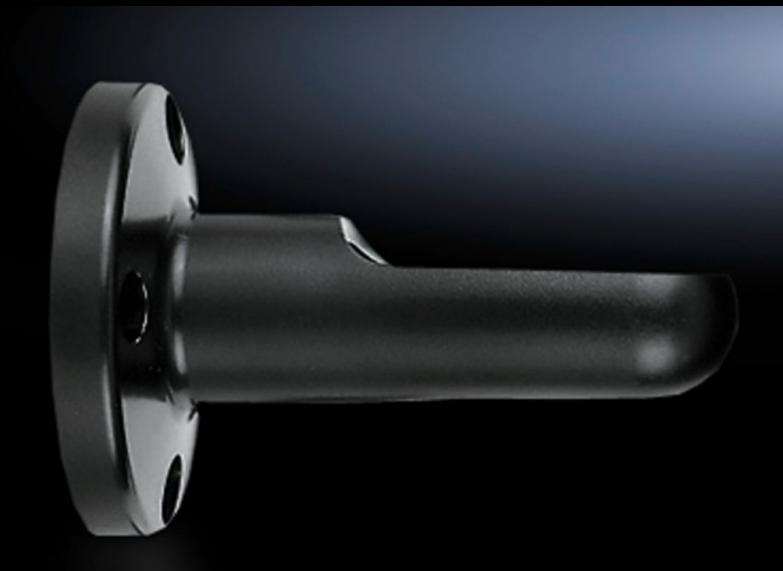

# SG 2374.040 - Mounting component for wall/base mounting

Wall mounting bracket, bracket for connection component, for side cable outlet.

#### **Features**

| Model No.             | SG 2374.040                      |
|-----------------------|----------------------------------|
| Design                | Bracket for connection component |
| Colour                | Black                            |
| Signal pillar         | 3-way LED<br>modular IP65        |
| Packs of              | 1 pc(s).                         |
| Net weight            | 0.068                            |
| Gross weight          | 0.071                            |
| Customs tariff number | 39269097                         |
| EAN                   | 4028177219861                    |
| ETIM 9                | EC002625                         |
|                       |                                  |