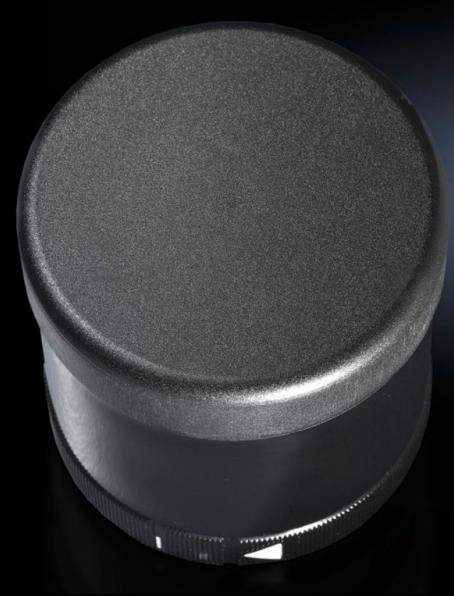

## SG 2376.011 - Acoustic component for signal pillar, modular

To indicate warnings or malfunctions.

## Features

| Model No.                         | SG 2376.011                                                                                       |
|-----------------------------------|---------------------------------------------------------------------------------------------------|
| Design                            | Volume and 8 tones may be set, 102 dB                                                             |
| Product description               | To indicate warnings or malfunctions.                                                             |
| Material                          | Enclosure of polyamide                                                                            |
| Colour                            | Black                                                                                             |
| Assembly instruction              | Mounting only on the upper end of the optical components or directly on the connection component. |
| Protection category to IEC 60 529 | IP 65                                                                                             |
| Rated operating voltage           | 24 V                                                                                              |
| Packs of                          | 1 pc(s).                                                                                          |
| Net weight                        | 0.087                                                                                             |
| Gross weight                      | 0.088                                                                                             |
| Customs tariff number             | 85311095                                                                                          |
| EAN                               | 4028177953789                                                                                     |
| ETIM 9                            | EC001261                                                                                          |
| ETIM 8                            | EC001261                                                                                          |
| ECLASS 8.0                        | 27371237                                                                                          |
|                                   |                                                                                                   |