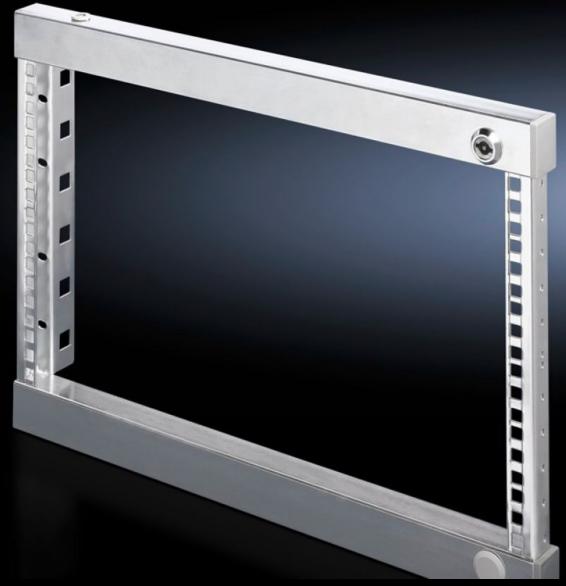

# SR 2377.030 - Swing frame, small for TS, VX SE, 600 mm and 800 mm wide enclosures

Installation for TS, 600 mm and 800 mm wide enclosures, 3 - 18 U, for mounting 482.6 mm (19") equipment.

#### **Features**

| Model No.             | SR 2377.030                                                                                               |
|-----------------------|-----------------------------------------------------------------------------------------------------------|
| Product description   | For mounting 482.6 mm (19") equipment.                                                                    |
| Material              | Sheet steel                                                                                               |
| Surface finish        | Zinc-plated                                                                                               |
| Supply includes       | Cam with double-bit lock insert Parts for attaching to the installation kit                               |
| Assembly instruction  | Depending on the mounting situation, PS punched sections without mounting flanges 23 x 73 mm are required |
| Note                  | For further installation options, see "Technical details"                                                 |
| To fit                | Enclosure type: TS VX SE Width: = 600 mm = 800 mm                                                         |
| Units                 | 3 U                                                                                                       |
| To fit enclosure type | TS<br>VX SE                                                                                               |
| Packs of              | 1 pc(s).                                                                                                  |
| Net weight            | 2.5                                                                                                       |
| Gross weight          | 2.6                                                                                                       |
| Customs tariff number | 94039910                                                                                                  |
| EAN                   | 4028177214965                                                                                             |
| ETIM 9                | EC002620                                                                                                  |
| ETIM 8                | EC002620                                                                                                  |
|                       |                                                                                                           |