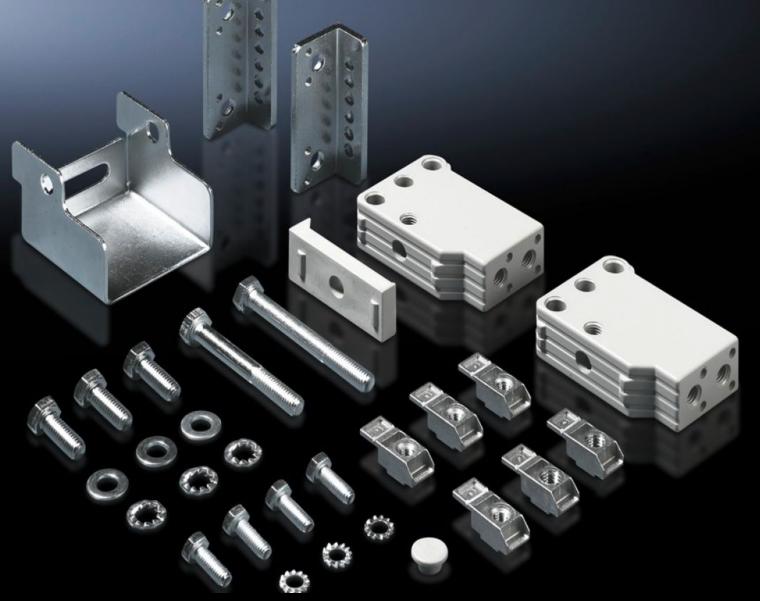

## SR 2377.460 - Installation kit for swing frame, small

For installing a small swing frame.

## **Features**

| Model No.             | SR 2377.460                                  |
|-----------------------|----------------------------------------------|
| Material              | Cross member: Sheet steel                    |
|                       | Support bracket TS: Die-cast zinc            |
| Surface finish        | Clear-chromated                              |
| Supply includes       | Assembly parts for mounting on the enclosure |
| To fit                | Width: = 600 mm                              |
| Packs of              | 1 set(s)                                     |
| Net weight            | 1                                            |
| Gross weight          | 1.12                                         |
| Customs tariff number | 83024900                                     |
| EAN                   | 4028177238398                                |
| ETIM 9                | EC002625                                     |
| ETIM 8                | EC002625                                     |
| ECLASS 8.0            | 27189234                                     |