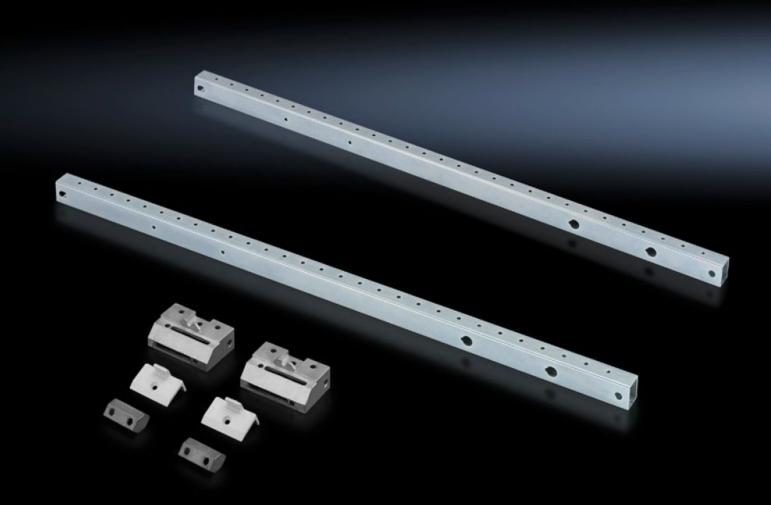

## SR 2377.880 - Installation kit for swing frame, small

For installing a small swing frame.

## **Features**

| Model No.             | SR 2377.880                                                 |
|-----------------------|-------------------------------------------------------------|
| Material              | Cross member: Sheet steel Support bracket TS: Die-cast zinc |
| Surface finish        | Clear-chromated                                             |
| Supply includes       | Assembly parts for mounting on the enclosure                |
| To fit                | Enclosure type: TS<br>SE<br>Width: = 800 mm                 |
| To fit enclosure type | TS<br>SE                                                    |
| Packs of              | 1 pc(s).                                                    |
| Net weight            | 2.3                                                         |
| Gross weight          | 2.94                                                        |
| Customs tariff number | 83024900                                                    |
| EAN                   | 4028177230637                                               |
| ETIM 9                | EC002625                                                    |
| ETIM 8                | EC002625                                                    |
| ECLASS 8.0            | 27189234                                                    |
|                       |                                                             |