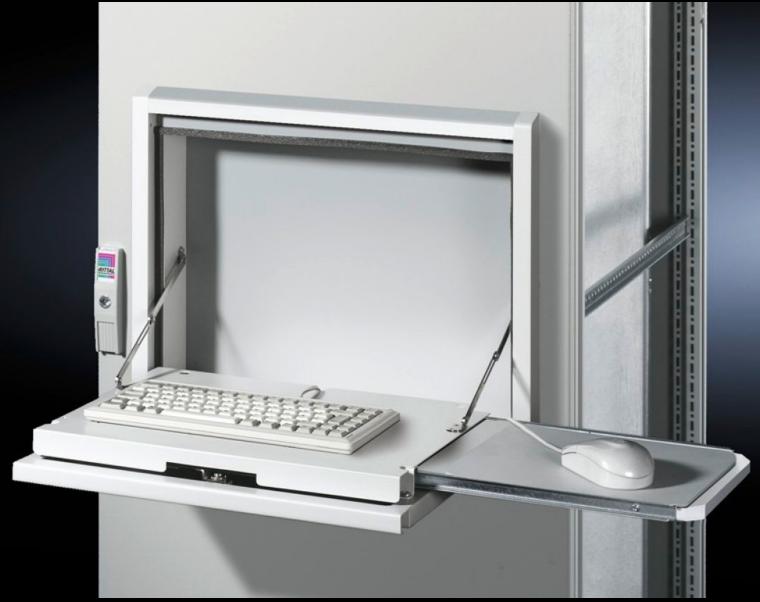

## SZ 2379.900 Support for mousepad, pull-out

State: 15.08.2025 (Source: rittal.com/ua-en)

## SZ 2379.900 - Support for mousepad, pull-out With mouse holder

For screw-fastening into the fold-out tray, fits all standard mousepads up to  $250\ x\ 205\ mm$ .