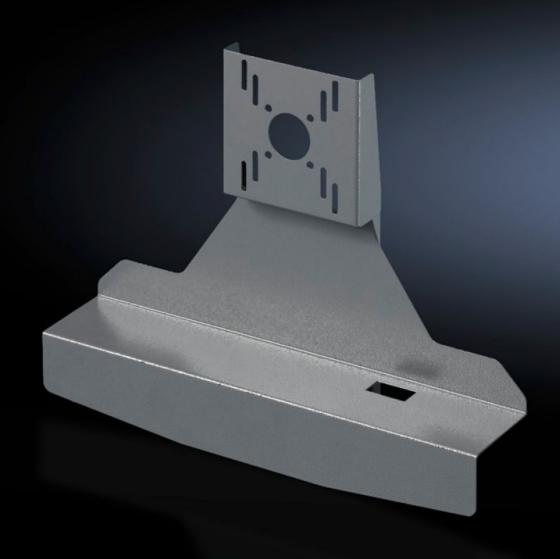

### SM 2383.030 - TFT holder

Suitable for mounting TFTs to enclosure attachments CP-S, CP-L and vertical support arm via vertically hinged enclosure attachment.

#### **Features**

| Model No.                     | SM 2383.030                                                                                                                                                                                                                              |
|-------------------------------|------------------------------------------------------------------------------------------------------------------------------------------------------------------------------------------------------------------------------------------|
| Product description           | Suitable for mounting TFTs with VESA 75/100. Adaptation up to 21" on attachment CP 40 (6501.070), attachment CP 60 for support arm connection 120 x 65 mm (6206.360), or vertical support arm via tilting adaptor +100°/-60° (6206.460). |
| Material                      | Sheet steel                                                                                                                                                                                                                              |
| Surface finish                | Spray-finished                                                                                                                                                                                                                           |
| Colour                        | RAL 7024                                                                                                                                                                                                                                 |
| Dimensions                    | Width: 477 mm<br>Height: 372 mm<br>Depth: 110.5 mm                                                                                                                                                                                       |
| Packs of                      | 1 pc(s).                                                                                                                                                                                                                                 |
| Net weight                    | 3.033                                                                                                                                                                                                                                    |
| Gross weight                  | 3.233                                                                                                                                                                                                                                    |
| PCF per pack (cradle-to-gate) | 12.2 kg CO2 eq (Cat B)                                                                                                                                                                                                                   |