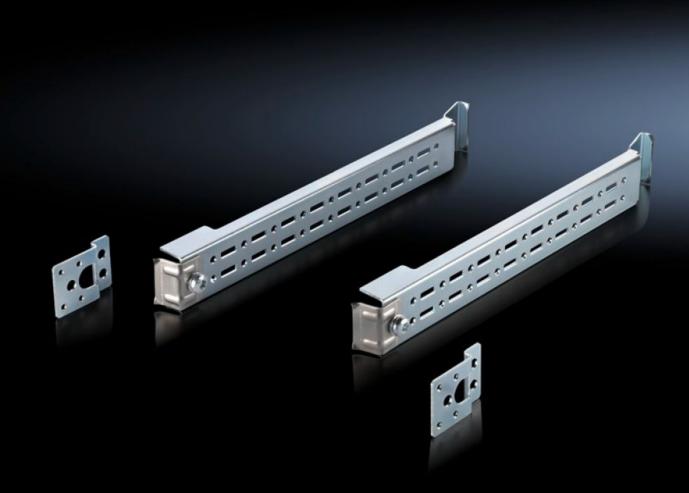

### AE 2383.210 - Rail for interior installation for AE/WM

For mounting in the enclosure, no machining required. Suitable for all-round mounting on the sides, base and roof areas.

#### **Features**

| Model No.             | AE 2383.210                                                                                                                                                                                                                                                                                               |  |
|-----------------------|-----------------------------------------------------------------------------------------------------------------------------------------------------------------------------------------------------------------------------------------------------------------------------------------------------------|--|
| Product description   | For mounting in the enclosure, no machining required. Suitable for all-round mounting on the sides, base and roof areas. Variable with 2 rows of system punchings, creates additional mounting space e.g for: TS punched section, enclosure lights, door-operated switch, door stay, cable conduit holder |  |
| Material              | Sheet steel                                                                                                                                                                                                                                                                                               |  |
| Surface finish        | Zinc-plated                                                                                                                                                                                                                                                                                               |  |
| Note                  | Other mounting options: Mounting plates, locatable, TS 8612.400 Mounting plates, screw-fastening, large, TS 8612.410 Mounting plates, screw-fastening, small, PS 4532.000 Mounting bracket, PS 4597.000                                                                                                   |  |
| To fit                | Enclosure type: AE<br>Depth: = 210 mm                                                                                                                                                                                                                                                                     |  |
| Packs of              | 4 pc(s).                                                                                                                                                                                                                                                                                                  |  |
| Net weight            | 0.6                                                                                                                                                                                                                                                                                                       |  |
| Gross weight          | 0.7                                                                                                                                                                                                                                                                                                       |  |
| Customs tariff number | 73269098                                                                                                                                                                                                                                                                                                  |  |
| EAN                   | 4028177687417                                                                                                                                                                                                                                                                                             |  |
| E-Number Sweden       | E3404332                                                                                                                                                                                                                                                                                                  |  |