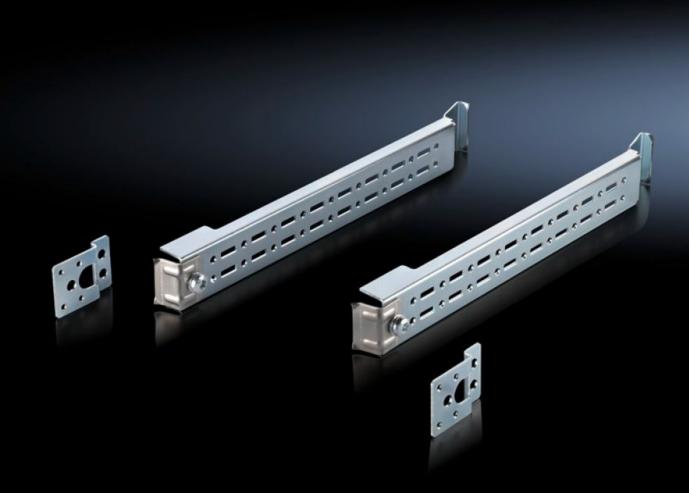

### AE 2383.250 - Rail for interior installation for AE/WM

For mounting in the enclosure, no machining required. Suitable for all-round mounting on the sides, base and roof areas.

#### **Features**

| Model No.             | AE 2383.250                                                                                                                                                                                                                                                                                               |  |
|-----------------------|-----------------------------------------------------------------------------------------------------------------------------------------------------------------------------------------------------------------------------------------------------------------------------------------------------------|--|
| Product description   | For mounting in the enclosure, no machining required. Suitable for all-round mounting on the sides, base and roof areas. Variable with 2 rows of system punchings, creates additional mounting space e.g for: TS punched section, enclosure lights, door-operated switch, door stay, cable conduit holder |  |
| Material              | Sheet steel                                                                                                                                                                                                                                                                                               |  |
| Surface finish        | Zinc-plated                                                                                                                                                                                                                                                                                               |  |
| Note                  | Other mounting options: Mounting plates, locatable, TS 8612.400 Mounting plates, screw-fastening, large, TS 8612.410 Mounting plates, screw-fastening, small, PS 4532.000 Mounting bracket, PS 4597.000                                                                                                   |  |
| To fit                | Enclosure type: AE<br>Depth: = 250 mm                                                                                                                                                                                                                                                                     |  |
| Packs of              | 4 pc(s).                                                                                                                                                                                                                                                                                                  |  |
| Net weight            | 0.72                                                                                                                                                                                                                                                                                                      |  |
| Gross weight          | 0.8                                                                                                                                                                                                                                                                                                       |  |
| Customs tariff number | 73269098                                                                                                                                                                                                                                                                                                  |  |
| EAN                   | 4028177687424                                                                                                                                                                                                                                                                                             |  |
| E-Number Sweden       | E3404333                                                                                                                                                                                                                                                                                                  |  |
|                       |                                                                                                                                                                                                                                                                                                           |  |