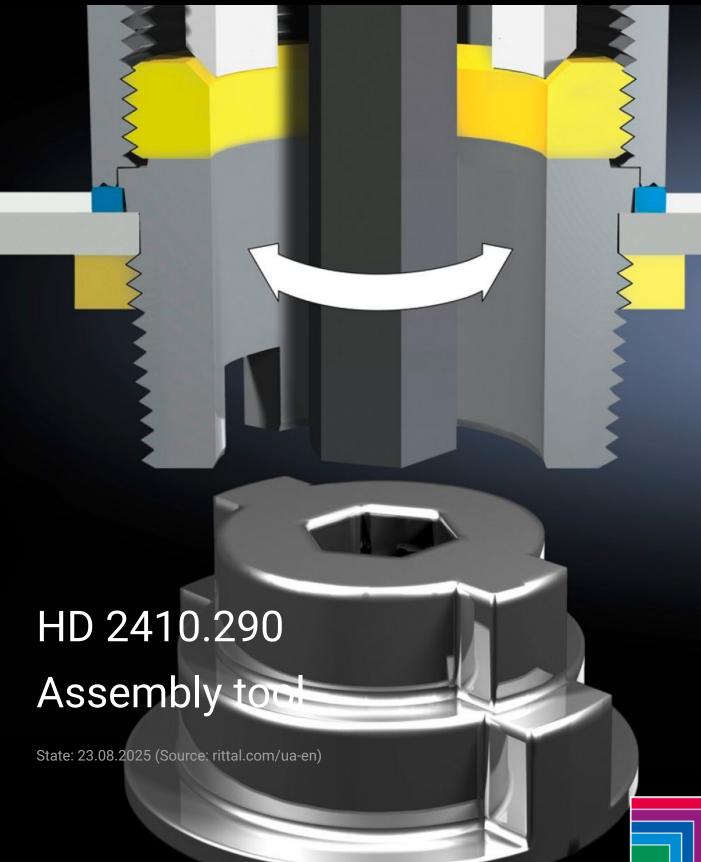

## HD 2410.290 - Assembly tool for HD cable glands

For attaching HD cable glands in an internal thread or using lock nuts. This can be achieved either from the inside or from the outside using an Allen key.