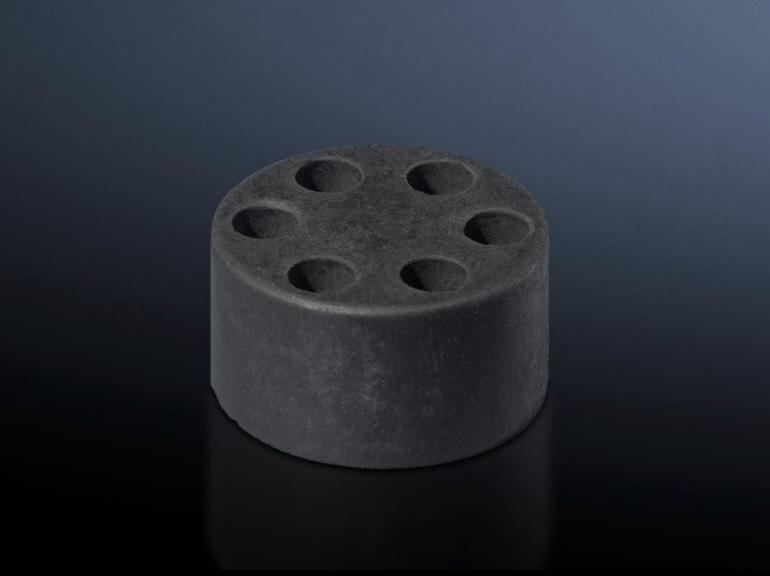

## SZ 2411.504 - Multi-seal inserts

For the secure entry of several individual cables into a single cable gland.

## **Features**

| Model No.             | SZ 2411.504                                                                  |
|-----------------------|------------------------------------------------------------------------------|
| Design                | Size M25                                                                     |
| Product description   | For the secure entry of several individual cables into a single cable gland. |
| Material              | Neoprene                                                                     |
| Max. cable diameter   | 3 mm                                                                         |
| Cable entry           | Number of cable entries: 7<br>Max. cable diameter: 3 mm                      |
| Packs of              | 25 pc(s).                                                                    |
| Net weight            | 0.075                                                                        |
| Gross weight          | 0.1                                                                          |
| Customs tariff number | 40169300                                                                     |
| EAN                   | 4028177444508                                                                |
| ECLASS 8.0            | 27142421                                                                     |