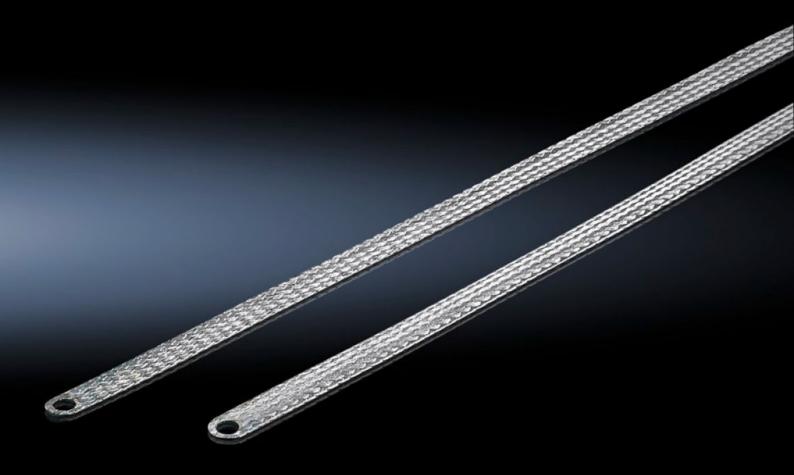

## SZ 2412.225 - Earthing braid

Tin-plated copper, in various lengths and cross sections with press-fitted contact rings, earthing straps counteract the current displacement effect at high frequencies, flexible connection opportunities.

#### Features

| Model No.             | SZ 2412.225                                                                                                                                                                                                                                                    |
|-----------------------|----------------------------------------------------------------------------------------------------------------------------------------------------------------------------------------------------------------------------------------------------------------|
| Product description   | Tin-plated copper, in various lengths and cross-sections with press-<br>fitted contact rings. Earthing braids counteract the current<br>displacement effect at high frequencies, whilst at the same time<br>offering highly flexible connection opportunities. |
| Cross-section         | 25 mm²                                                                                                                                                                                                                                                         |
| Connection            | M8 – M8                                                                                                                                                                                                                                                        |
| Note                  | Please observe the assembly instructions or PE conductor brochure for the relevant enclosure or case system.                                                                                                                                                   |
| Dimensions            | Length: 200 mm                                                                                                                                                                                                                                                 |
| Packs of              | 10 pc(s).                                                                                                                                                                                                                                                      |
| Net weight            | 0.45                                                                                                                                                                                                                                                           |
| Gross weight          | 0.562                                                                                                                                                                                                                                                          |
| Customs tariff number | 74198010                                                                                                                                                                                                                                                       |
| EAN                   | 4028177022577                                                                                                                                                                                                                                                  |
| ETIM 9                | EC000839                                                                                                                                                                                                                                                       |
| ETIM 8                | EC000839                                                                                                                                                                                                                                                       |
|                       |                                                                                                                                                                                                                                                                |