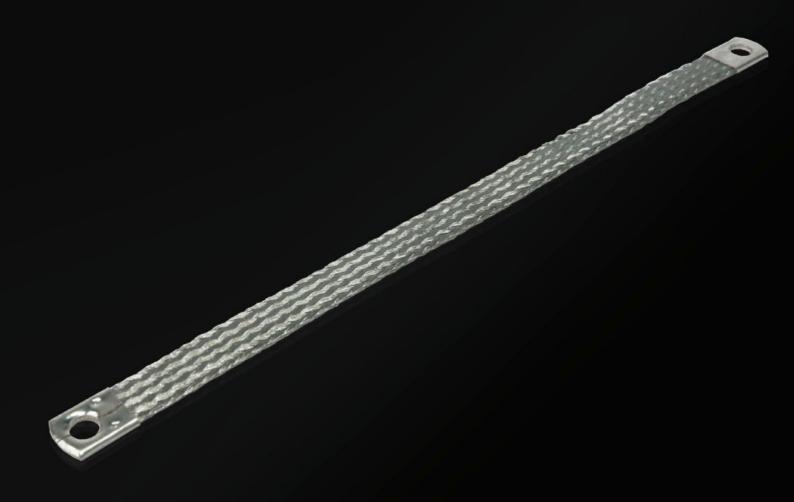

### SZ 2412.316 - Earthing braid

Tin-plated copper, in various lengths and cross sections with press-fitted contact rings, earthing straps counteract the current displacement effect at high frequencies, flexible connection opportunities.

#### **Features**

| Model No.             | SZ 2412.316                                                                                                                                                                                                                                                    |
|-----------------------|----------------------------------------------------------------------------------------------------------------------------------------------------------------------------------------------------------------------------------------------------------------|
| Product description   | Tin-plated copper, in various lengths and cross-sections with press-<br>fitted contact rings. Earthing braids counteract the current<br>displacement effect at high frequencies, whilst at the same time<br>offering highly flexible connection opportunities. |
| Cross-section         | 16 mm²                                                                                                                                                                                                                                                         |
| Connection            | M8 – M8                                                                                                                                                                                                                                                        |
| Note                  | Please observe the assembly instructions or PE conductor brochure for the relevant enclosure or case system.                                                                                                                                                   |
| Dimensions            | Length: 300 mm                                                                                                                                                                                                                                                 |
| Packs of              | 10 pc(s).                                                                                                                                                                                                                                                      |
| Net weight            | 0.42                                                                                                                                                                                                                                                           |
| Gross weight          | 0.52                                                                                                                                                                                                                                                           |
| Customs tariff number | 74198010                                                                                                                                                                                                                                                       |
| EAN                   | 4028177022591                                                                                                                                                                                                                                                  |
| ETIM 9                | EC000839                                                                                                                                                                                                                                                       |
| ETIM 8                | EC000839                                                                                                                                                                                                                                                       |
| ECLASS 8.0            | 27062302                                                                                                                                                                                                                                                       |