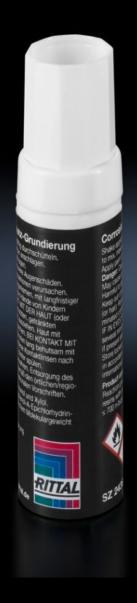

## SZ 2415.000 Contact paint

State: 06.07.2025 (Source: rittal.com/ua-en)

## SZ 2415.000 - Contact paint

Prevents the corrosion of conductive, unprotected contact points.

## **Features**

| Model No.             | SZ 2415.000                                                                     |
|-----------------------|---------------------------------------------------------------------------------|
| Product description   | Contact paint prevents the corrosion of conductive, unprotected contact points. |
| Contents              | 12 ml                                                                           |
| Packs of              | 1 pc(s).                                                                        |
| Net weight            | 0.025                                                                           |
| Gross weight          | 0.031                                                                           |
| Customs tariff number | 32082090                                                                        |
| EAN                   | 4028177022645                                                                   |
| ETIM 9                | EC001899                                                                        |
| ETIM 8                | EC001899                                                                        |
| ECLASS 8.0            | 27409253                                                                        |