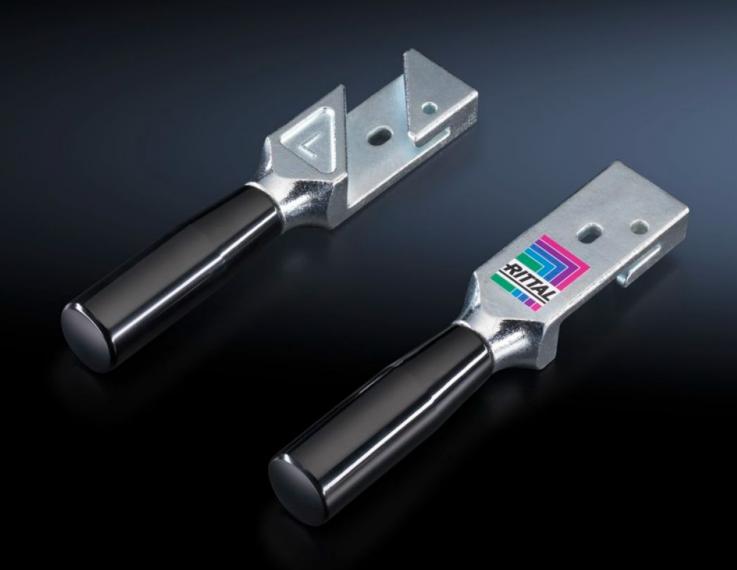

# Transport handle for mounting plates

State: 09.09.2025 (Source: rittal.com/ua-en)

## SM 2415.500 - Transport handle for mounting plates for VX, TS, VX SE

May be used at any given position in the side C-fold