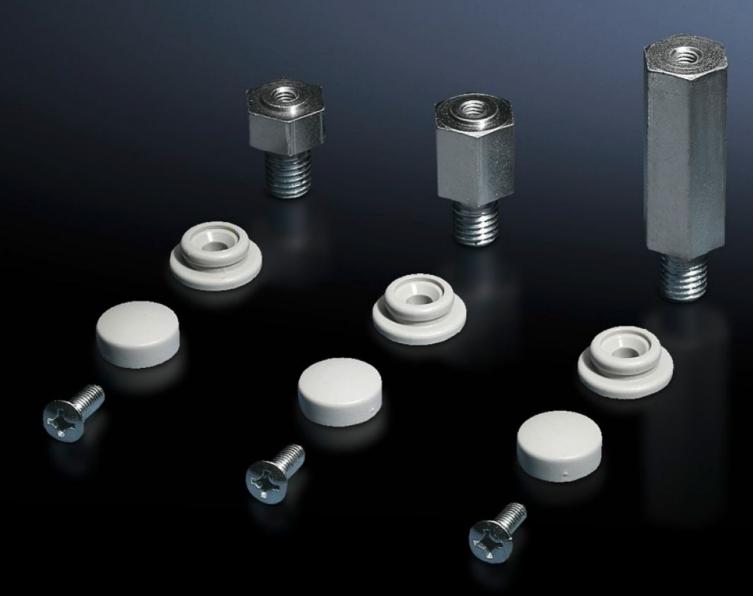

### SZ 2423.000 - Spacer for roof plate

To raise the roof for ventilation purposes, in three different heights. Not suitable for crane transportation.

#### **Features**

| Model No.                     | SZ 2423.000                                                                                                    |
|-------------------------------|----------------------------------------------------------------------------------------------------------------|
| Product description           | To raise the roof for ventilation purposes, in three different heights.                                        |
| Material                      | Hexagon steel section                                                                                          |
| Surface finish                | Zinc-plated                                                                                                    |
| Supply includes               | Assembly parts                                                                                                 |
| Assembly instruction          | Not suitable for crane transportation                                                                          |
| Dimensions                    | Height: 20 mm                                                                                                  |
| Dimensions                    | Thread: M12                                                                                                    |
| To fit                        | Enclosure type: VX<br>TS                                                                                       |
| Packs of                      | 4 pc(s).                                                                                                       |
| Net weight                    | 0.216                                                                                                          |
| Gross weight                  | 0.255                                                                                                          |
| PCF per pack (cradle-to-gate) | 1 kg CO2 eq (Cat B)                                                                                            |
| Note on PCF category          | Category B: PCF value (cradle-to-gate) based on the product weight, approximately calculated and self-declared |
| Customs tariff number         | 73269098                                                                                                       |