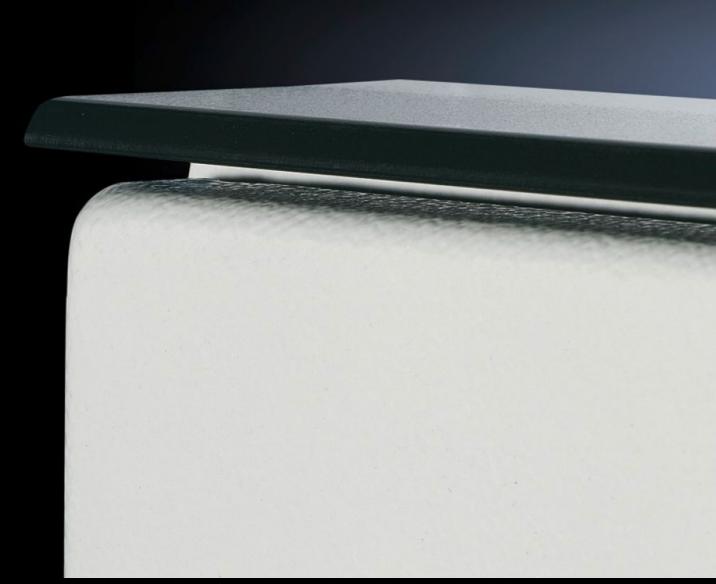

## SZ 2426.500 - Dust guard trim

To protect against deposits on the upper edge of the door and between the enclosure and the door/lid.

## **Features**

| Model No.             | SZ 2426.500                                                                                                                                                                                                                                                       |
|-----------------------|-------------------------------------------------------------------------------------------------------------------------------------------------------------------------------------------------------------------------------------------------------------------|
| Product description   | To protect against deposits on the upper edge of the door and between the enclosure and the door/cover. Cut the dust guard trim to length according to the enclosure width. Drill the enclosure and fit the dust guard trim using the adhesive strips and screws. |
| Material              | Plastic, resistant to UV                                                                                                                                                                                                                                          |
| Colour                | Similar to RAL 7024                                                                                                                                                                                                                                               |
| Supply includes       | Assembly parts                                                                                                                                                                                                                                                    |
| Dimensions            | Length: 1,200 mm                                                                                                                                                                                                                                                  |
| To fit                | Enclosure type: AX KX AE KL EB BG                                                                                                                                                                                                                                 |
| Packs of              | 1 pc(s).                                                                                                                                                                                                                                                          |
| Net weight            | 0.6                                                                                                                                                                                                                                                               |
| Gross weight          | 0.7                                                                                                                                                                                                                                                               |
| Customs tariff number | 39269097                                                                                                                                                                                                                                                          |
| EAN                   | 4028177319318                                                                                                                                                                                                                                                     |
| ETIM 9                | EC002625                                                                                                                                                                                                                                                          |
| ETIM 8                | EC002625                                                                                                                                                                                                                                                          |
| ECLASS 8.0            | 27189234                                                                                                                                                                                                                                                          |