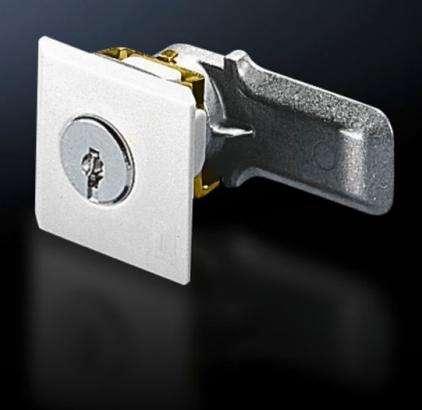

## SZ 2430.000 - Cam lock

As an alternative to the standard cam lock in various designs.

## **Features**

| Model No.             | SZ 2430.000                                                               |
|-----------------------|---------------------------------------------------------------------------|
| Material              | Fibreglass-reinforced polyamide                                           |
| Colour                | RAL 7035                                                                  |
| Supply includes       | with 2 keys                                                               |
| Lock                  | Lock insert: with cylinder insert, lock no. 3524 E                        |
| To fit enclosure type | AE with cam<br>Based on AE with cam<br>Wall-mounted enclosure AE with cam |
| Packs of              | 1 pc(s).                                                                  |
| Net weight            | 0.07                                                                      |
| Gross weight          | 0.079                                                                     |
| Customs tariff number | 83015000                                                                  |
| EAN                   | 4028177022928                                                             |
| E-Number Sweden       | E3404582                                                                  |
| ETIM 9                | EC000327                                                                  |
| ETIM 8                | EC000327                                                                  |
| ECLASS 8.0            | 27409217                                                                  |
|                       |                                                                           |