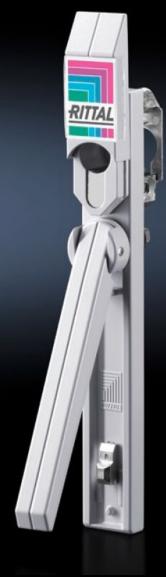

# SZ 2435.000 - Ergoform-S lock system

For conversion to alternative lock systems such as semi-cylinders, lock inserts etc.

#### **Features**

| Model No.             | SZ 2435.000                                                                                                                                                                                                                                                                                      |
|-----------------------|--------------------------------------------------------------------------------------------------------------------------------------------------------------------------------------------------------------------------------------------------------------------------------------------------|
| Design                | Standard                                                                                                                                                                                                                                                                                         |
| Product description   | The unlocked handle folds out forwards, and the lock is opened by swivelling.                                                                                                                                                                                                                    |
| Material              | Die-cast zinc                                                                                                                                                                                                                                                                                    |
| Surface finish        | Powder-coated                                                                                                                                                                                                                                                                                    |
| Colour                | RAL 7035                                                                                                                                                                                                                                                                                         |
| Lock                  | Lock version: Prepared for lock inserts, version A, the installation of profile semi-cylinders with an overall length of 40 or 45 mm (to DIN 18 252) or lock and push-button inserts with a length of 40 mm                                                                                      |
| To fit enclosure type | AE with 3-point lock Based AE with 3-point lock Wall-mounted enclosure AE with 3-point lock TP pedestals One-piece console TP - Console door TP universal console AE with stainless steel 3-point lock Based on AE with stainless steel 3-point lock One-piece console - stainless steel door TE |
| Packs of              | 1 pc(s).                                                                                                                                                                                                                                                                                         |
| Net weight            | 0.5                                                                                                                                                                                                                                                                                              |
| Gross weight          | 0.54                                                                                                                                                                                                                                                                                             |
| Customs tariff number | 83024110                                                                                                                                                                                                                                                                                         |
| EAN                   | 4028177023024                                                                                                                                                                                                                                                                                    |
| ETIM 9                | EC000327                                                                                                                                                                                                                                                                                         |
| ETIM 8                | EC000327                                                                                                                                                                                                                                                                                         |
|                       |                                                                                                                                                                                                                                                                                                  |