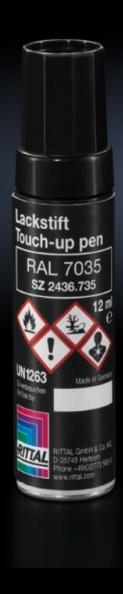

## SZ 2436.735 Primer/paint

State: 14.09.2025 (Source: rittal.com/ua-en)

## SZ 2436.735 - Primer/paint

Primer/paint for touching up and repairing powder-coated and wet-painted surfaces, air-drying.

## **Features**

| Model No.             | SZ 2436.735                                                                       |
|-----------------------|-----------------------------------------------------------------------------------|
| Product description   | For touching up and repairing powder-coated and wet-painted surfaces, air-drying. |
| Colour                | RAL 7035                                                                          |
| Contents              | 12 ml                                                                             |
| Delivery form         | Touch-up pen                                                                      |
| Packs of              | 1 pc(s).                                                                          |
| Net weight            | 0.026                                                                             |
| Gross weight          | 0.027                                                                             |
| Customs tariff number | 32082090                                                                          |
| EAN                   | 4028177023093                                                                     |
| ETIM 9                | EC001899                                                                          |
| ETIM 8                | EC001899                                                                          |
| ECLASS 8.0            | 27409253                                                                          |