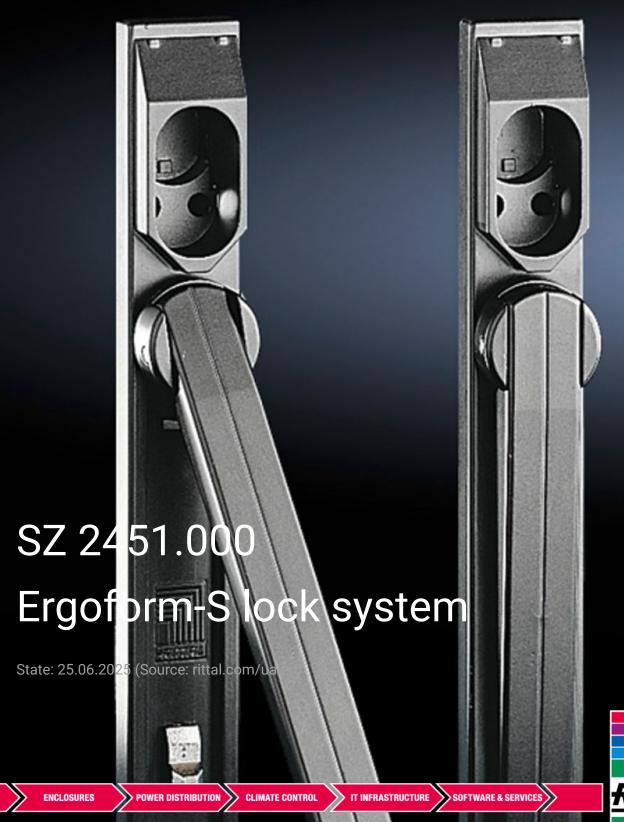

## SZ 2451.000 - Ergoform-S lock system

For conversion to alternative lock systems such as semi-cylinders, lock inserts etc.

## **Features**

| Model No.             | SZ 2451.000                                                                   |
|-----------------------|-------------------------------------------------------------------------------|
| Design                | Standard                                                                      |
| Product description   | The unlocked handle folds out forwards, and the lock is opened by swivelling. |
| Material              | Die-cast zinc                                                                 |
| Surface finish        | Powder-coated                                                                 |
| Colour                | Brown                                                                         |
| To fit enclosure type | AE with 3-point lock                                                          |
|                       | Based AE with 3-point lock                                                    |
|                       | Wall-mounted networking enclosure with 3-point lock                           |
|                       | ES 5000                                                                       |
|                       | TE 7000                                                                       |
|                       | TP pedestals                                                                  |
|                       | One-piece console TP - Console door                                           |
|                       | TP universal console                                                          |
|                       | IW with 3-point lock                                                          |
|                       | PC                                                                            |
|                       | One-piece console AP - Console door                                           |
| Packs of              | 1 pc(s).                                                                      |
| Net weight            | 0.5                                                                           |
| Gross weight          | 0.52                                                                          |
| Customs tariff number | 83024110                                                                      |
| EAN                   | 4028177023291                                                                 |
| ETIM 9                | EC000327                                                                      |
| ETIM 8                | EC000327                                                                      |
| ECLASS 8.0            | 27409217                                                                      |
|                       |                                                                               |