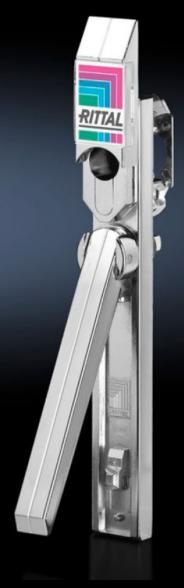

# SZ 2452.000 - Ergoform-S lock system

For conversion to alternative lock systems such as semi-cylinders, lock inserts etc.

#### **Features**

| Model No.             | SZ 2452.000                                                                                                                                                                                                                                                                                   |
|-----------------------|-----------------------------------------------------------------------------------------------------------------------------------------------------------------------------------------------------------------------------------------------------------------------------------------------|
| Design                | Standard                                                                                                                                                                                                                                                                                      |
| Product description   | The unlocked handle folds out forwards, and the lock is opened by swivelling.                                                                                                                                                                                                                 |
| Material              | Die-cast zinc                                                                                                                                                                                                                                                                                 |
| Surface finish        | Powder-coated                                                                                                                                                                                                                                                                                 |
| Colour                | Matt nickel-plated                                                                                                                                                                                                                                                                            |
| Lock                  | Lock version: Prepared for lock inserts, version A, the installation of profile semi-cylinders with an overall length of 40 or 45 mm (to DIN 18 252) or lock and push-button inserts with a length of 40 mm                                                                                   |
| To fit enclosure type | AE with 3-point lock Based AE with 3-point lock Wall-mounted enclosure AE with 3-point lock TP pedestals One-piece console TP - Console door TP universal console AE with stainless steel 3-point lock Based on AE with stainless steel 3-point lock One-piece console - stainless steel door |
| Packs of              | 1 pc(s).                                                                                                                                                                                                                                                                                      |
| Net weight            | 0.496                                                                                                                                                                                                                                                                                         |
| Gross weight          | 0.516                                                                                                                                                                                                                                                                                         |
| Customs tariff number | 83024110                                                                                                                                                                                                                                                                                      |
| EAN                   | 4028177023314                                                                                                                                                                                                                                                                                 |
| ETIM 9                | EC000327                                                                                                                                                                                                                                                                                      |
| ETIM 8                | EC000327                                                                                                                                                                                                                                                                                      |
|                       |                                                                                                                                                                                                                                                                                               |