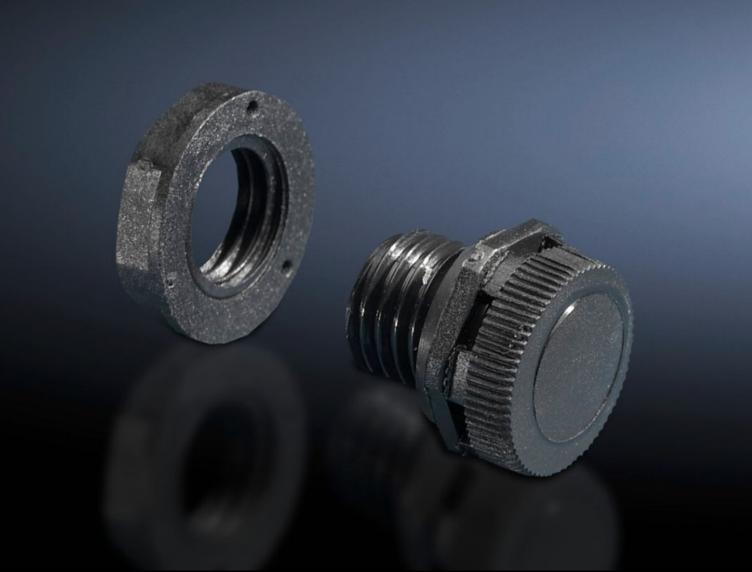

## SZ 2459.500 - Pressure relief stoppers

Pressure relief stoppers in polyamide with integral sealing membrane, especially for enclosures which are exposed to changing climatic conditions (e.g. with outdoor siting).

#### **Features**

| Model No.                            | SZ 2459.500                                                                                                                                                                                                                                                                                                                                                                                                                   |
|--------------------------------------|-------------------------------------------------------------------------------------------------------------------------------------------------------------------------------------------------------------------------------------------------------------------------------------------------------------------------------------------------------------------------------------------------------------------------------|
| Product description                  | Especially when enclosures are exposed to changing climatic conditions, pressure differences may cause condensation to form in sealed enclosures. The integral sealing membrane in the pressure relief stopper largely prevents such pressure differences and hence eliminates condensation, additionally, it also prevents the ingress of moisture from the outside. Installed in vertical surfaces to protect against dirt. |
| Technical specifications             | Air permeability up to 120 litres/hour with a pressure difference of 70 mbar Connection thread M12 x 1.5 For fitting in material thicknesses up to 4 mm                                                                                                                                                                                                                                                                       |
| Material                             | Polyamide                                                                                                                                                                                                                                                                                                                                                                                                                     |
| Colour                               | Similar to RAL 9005                                                                                                                                                                                                                                                                                                                                                                                                           |
| Supply includes                      | Lock nut                                                                                                                                                                                                                                                                                                                                                                                                                      |
| Type rating to UL 50E                | Type 1<br>Type 4<br>Type 4X                                                                                                                                                                                                                                                                                                                                                                                                   |
| IP protection category to IEC 60 529 | IP 68<br>IP X8                                                                                                                                                                                                                                                                                                                                                                                                                |
| Packs of                             | 5 pc(s).                                                                                                                                                                                                                                                                                                                                                                                                                      |
| Net weight                           | 0.015                                                                                                                                                                                                                                                                                                                                                                                                                         |
| Gross weight                         | 0.02                                                                                                                                                                                                                                                                                                                                                                                                                          |
| Customs tariff number                | 39269097                                                                                                                                                                                                                                                                                                                                                                                                                      |
| EAN                                  | 4028177516960                                                                                                                                                                                                                                                                                                                                                                                                                 |
| ETIM 9                               | EC002009                                                                                                                                                                                                                                                                                                                                                                                                                      |