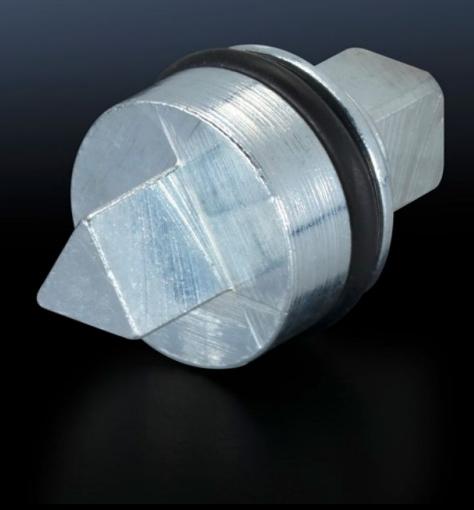

## SZ 2460.650 - Lock insert

Alternative lock inserts such as triangular, square, screwdriver, Daimler, Fiat, double-bit.

#### **Features**

| Model No.                     | SZ 2460.650                                          |
|-------------------------------|------------------------------------------------------|
| Design                        | A                                                    |
| Material                      | Die-cast zinc                                        |
| Length                        | 27 mm                                                |
| Installation in handle system | Comfort handle AX                                    |
|                               | Mini-comfort handle AX                               |
|                               | Ergoform-S handle Standard                           |
|                               | Ergoform-S handle Standard for KS plastic enclosures |
| Lock                          | Lock insert: 6.5 mm triangular (CNOMO)               |
| To fit enclosure type         | KX E-Box                                             |
|                               | AX                                                   |
|                               | AX IT                                                |
|                               | Operating housings AX                                |
|                               | AX plastic                                           |
|                               | EB                                                   |
|                               | BG                                                   |
|                               | AE                                                   |
|                               | TE                                                   |
|                               | TP desk section and console                          |
|                               | TP pedestals                                         |
|                               | One-piece console TP - Console cover                 |
|                               | One-piece console TP - Console door                  |
|                               | TP universal console                                 |
|                               | CX one-piece console                                 |
|                               | Console CX                                           |
|                               | CX desk unit                                         |
|                               | CX pedestal                                          |
| Packs of                      | 1 pc(s).                                             |
| Net weight                    | 0.019                                                |
|                               |                                                      |