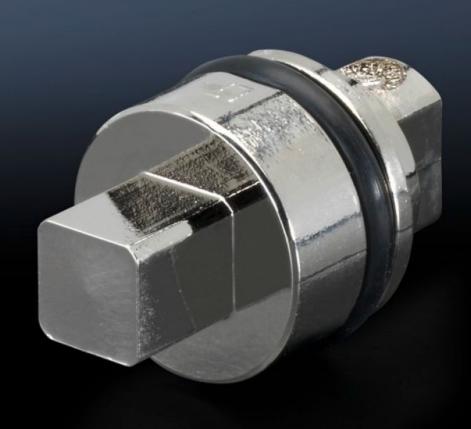

## SZ 2461.000 - Lock insert

Alternative lock inserts such as triangular, square, screwdriver, Daimler, Fiat, double-bit.