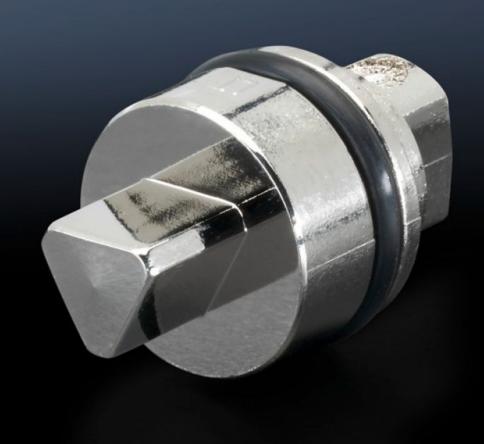

## SZ 2462.000 - Lock insert

Alternative lock inserts such as triangular, square, screwdriver, Daimler, Fiat, double-bit.

#### **Features**

| Model No.                     | SZ 2462.000                                                                                                                                                                                                                            |
|-------------------------------|----------------------------------------------------------------------------------------------------------------------------------------------------------------------------------------------------------------------------------------|
| Design                        | A                                                                                                                                                                                                                                      |
| Material                      | Die-cast zinc                                                                                                                                                                                                                          |
| Length                        | 27 mm                                                                                                                                                                                                                                  |
| Installation in handle system | Comfort handle AX Mini-comfort handle AX Ergoform-S handle Standard Ergoform-S handle Standard for KS plastic enclosures                                                                                                               |
| Lock                          | Lock insert: 7 mm triangular                                                                                                                                                                                                           |
| To fit enclosure type         | KX E-Box AX AX IT Operating housings AX AX plastic EB BG AE TE TP desk section and console TP pedestals One-piece console TP - Console cover One-piece console TP - Console door TP universal console CX one-piece console CX pedestal |
| Packs of                      | 1 pc(s).                                                                                                                                                                                                                               |
| Net weight                    | 0.015                                                                                                                                                                                                                                  |
|                               |                                                                                                                                                                                                                                        |