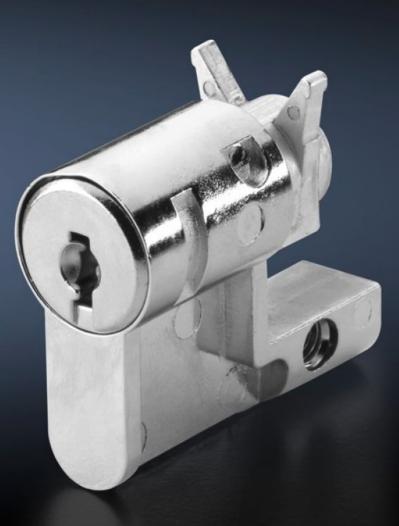

## SZ 2467.000 - Profile half-cylinders for handle systems

Profile half-cylinder with lock insert, lock no. 3524 E.

## Features

| Model No.                     | SZ 2467.000                                                                                                                                                                                                                                                                                    |
|-------------------------------|------------------------------------------------------------------------------------------------------------------------------------------------------------------------------------------------------------------------------------------------------------------------------------------------|
| Supply includes               | with 2 keys                                                                                                                                                                                                                                                                                    |
| Length                        | 40 mm                                                                                                                                                                                                                                                                                          |
| Installation in handle system | Comfort handle VX for profile half-cylinders<br>Comfort handle TS for profile half-cylinders<br>Comfort handle AX<br>Mini-comfort handle AX<br>Mini-comfort handle for EL 3-part for profile half-cylinders<br>Mini-comfort handle AE for profile half-cylinders<br>Ergoform-S handle Standard |
| Note                          | For corresponding Rittal handle systems only                                                                                                                                                                                                                                                   |
| Lock                          | Lock insert: Security lock insert no. 3524 E                                                                                                                                                                                                                                                   |
| Packs of                      | 1 pc(s).                                                                                                                                                                                                                                                                                       |
| Net weight                    | 0.058                                                                                                                                                                                                                                                                                          |
| Gross weight                  | 0.06                                                                                                                                                                                                                                                                                           |
| Customs tariff number         | 83016000                                                                                                                                                                                                                                                                                       |
| EAN                           | 4028177023901                                                                                                                                                                                                                                                                                  |
| E-Number Sweden               | E3404654                                                                                                                                                                                                                                                                                       |
| ETIM 9                        | EC000743                                                                                                                                                                                                                                                                                       |
| ETIM 8                        | EC000743                                                                                                                                                                                                                                                                                       |
| ECLASS 8.0                    | 27409218                                                                                                                                                                                                                                                                                       |
|                               |                                                                                                                                                                                                                                                                                                |