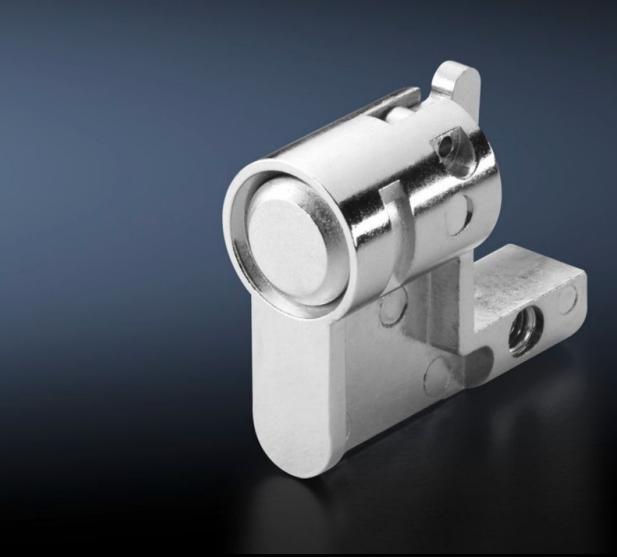

## SZ 2468.000 - Profile half-cylinders for handle systems

Profile half-cylinder with push-button insert.