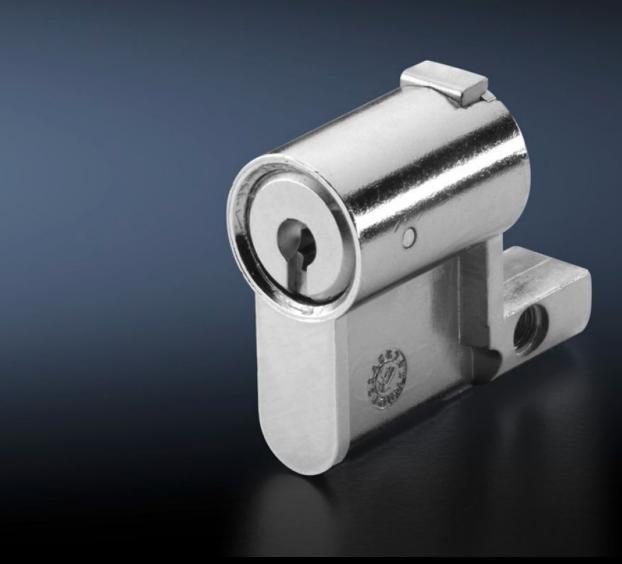

## SZ 2469.000 - Profile half-cylinders for handle systems

Profile half-cylinder with lock and push-button insert, lock no. 2123.

## **Features**

| Model No.                     | SZ 2469.000                                                                                                                                                                                                                                                                  |
|-------------------------------|------------------------------------------------------------------------------------------------------------------------------------------------------------------------------------------------------------------------------------------------------------------------------|
| Supply includes               | with 2 keys                                                                                                                                                                                                                                                                  |
| Length                        | 40 mm                                                                                                                                                                                                                                                                        |
| Installation in handle system | Comfort handle VX for profile half-cylinders Comfort handle TS for profile half-cylinders Comfort handle AX Mini-comfort handle AX Mini-comfort handle for EL 3-part for profile half-cylinders Mini-comfort handle AE for profile half-cylinders Ergoform-S handle Standard |
| Note                          | For corresponding Rittal handle systems only                                                                                                                                                                                                                                 |
| Lock                          | Lock insert: Push-button and security lock insert<br>Lock no. 2123, no other lock is possible.                                                                                                                                                                               |
| Packs of                      | 1 pc(s).                                                                                                                                                                                                                                                                     |
| Net weight                    | 0.057                                                                                                                                                                                                                                                                        |
| Gross weight                  | 0.057                                                                                                                                                                                                                                                                        |
| Customs tariff number         | 83016000                                                                                                                                                                                                                                                                     |
| EAN                           | 4028177024441                                                                                                                                                                                                                                                                |
| E-Number Sweden               | E3404656                                                                                                                                                                                                                                                                     |
| ETIM 9                        | EC000743                                                                                                                                                                                                                                                                     |
| ETIM 8                        | EC000743                                                                                                                                                                                                                                                                     |
| ECLASS 8.0                    | 27409218                                                                                                                                                                                                                                                                     |