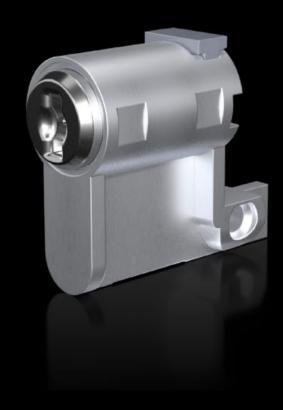

## SZ 2469.100 - Profile half-cylinders for handle systems

Profile half-cylinder with lock and push-button insert, lock no. 12321.