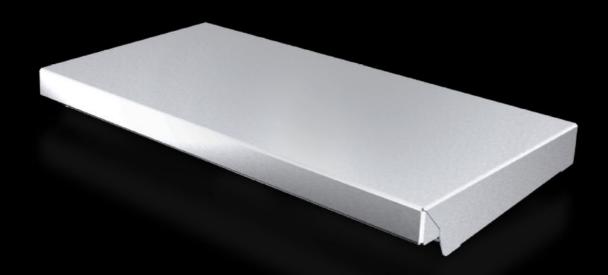

#### AX 2472.010 - Protective roof for AX

The sloping protective roof reliably protects the enclosure from standing moisture and other soiling from above.

#### **Features**

| Model No.             | AX 2472.010                                                                                                      |
|-----------------------|------------------------------------------------------------------------------------------------------------------|
| Product description   | The sloping protective roof reliably protects the enclosure from standing moisture and other soiling from above. |
| Material              | Stainless steel 1.4301 (AISI 304)                                                                                |
| Surface finish        | Brushed, grain 240                                                                                               |
| Supply includes       | Assembly parts                                                                                                   |
| Installation options  | May also be screw-fastened for dynamic loads                                                                     |
| Dimensions            | Height: 37 mm                                                                                                    |
| Type rating to UL 50E | Type 1                                                                                                           |
|                       | Type 3R                                                                                                          |
|                       | Type 4                                                                                                           |
|                       | Type 4X                                                                                                          |
|                       | Type 12                                                                                                          |
| To fit                | Enclosure type: AX                                                                                               |
|                       | Width: = 380 mm                                                                                                  |
|                       | Depth: = 210 mm                                                                                                  |
| Packs of              | 1 pc(s).                                                                                                         |
| Net weight            | 1.36                                                                                                             |
|                       |                                                                                                                  |