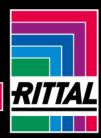

## AX 2475.010 - Protective roof for AX

The sloping protective roof reliably protects the enclosure from standing moisture and other soiling from above.

#### Features

| Model No.             | AX 2475.010                                                                                                      |
|-----------------------|------------------------------------------------------------------------------------------------------------------|
| Product description   | The sloping protective roof reliably protects the enclosure from standing moisture and other soiling from above. |
| Material              | Stainless steel 1.4301 (AISI 304)                                                                                |
| Surface finish        | Brushed, grain 240                                                                                               |
| Supply includes       | Assembly parts                                                                                                   |
| Installation options  | May also be screw-fastened for dynamic loads                                                                     |
| Dimensions            | Height: 43 mm                                                                                                    |
| Type rating to UL 50E | Туре 1                                                                                                           |
|                       | Type 3R                                                                                                          |
|                       | Type 4                                                                                                           |
|                       | Type 4X                                                                                                          |
|                       | Type 12                                                                                                          |
| To fit                | Enclosure type: AX                                                                                               |
|                       | Width: = 800 mm                                                                                                  |
|                       | Depth: = 300 mm                                                                                                  |
| Packs of              | 1 pc(s).                                                                                                         |
| Net weight            | 3.56                                                                                                             |
|                       |                                                                                                                  |