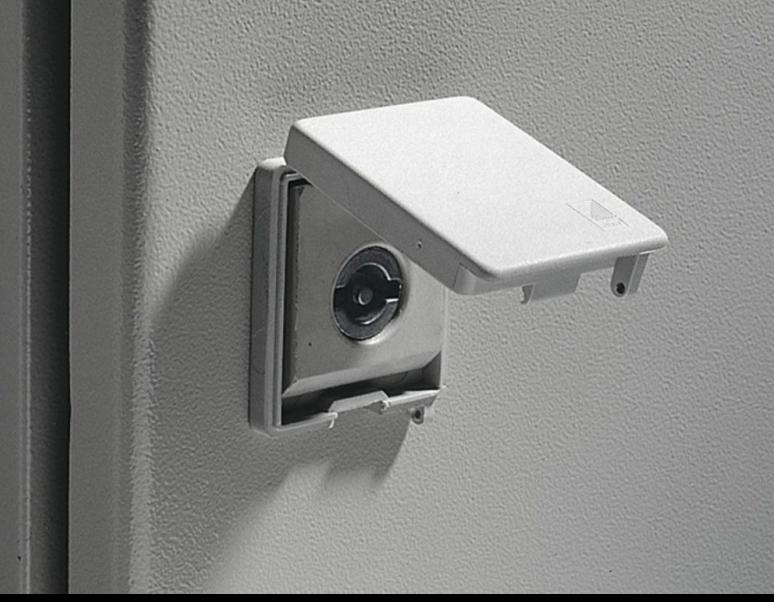

## SZ 2476.000 Lock cover

State: 06.09.2025 (Source: rittal.com/ua-en)

## SZ 2476.000 - Lock cover Prepared for lead seal

For use in all enclosure types with Rittal-specific locks.