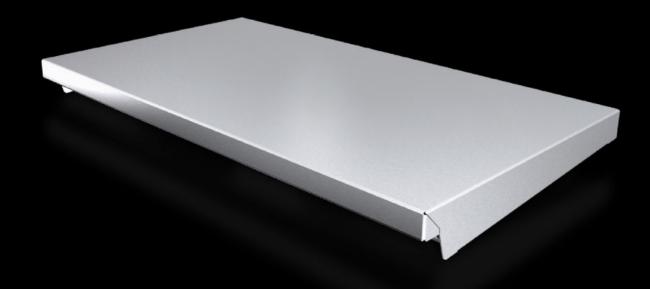

## AX 2476.010 - Protective roof for AX

The sloping protective roof reliably protects the enclosure from standing moisture and other soiling from above.

#### Features

| Model No.             | AX 2476.010                                                                                                      |
|-----------------------|------------------------------------------------------------------------------------------------------------------|
| Product description   | The sloping protective roof reliably protects the enclosure from standing moisture and other soiling from above. |
| Material              | Stainless steel 1.4301 (AISI 304)                                                                                |
| Surface finish        | Brushed, grain 240                                                                                               |
| Supply includes       | Assembly parts                                                                                                   |
| Installation options  | May also be screw-fastened for dynamic loads                                                                     |
| Dimensions            | Height: 47 mm                                                                                                    |
| Type rating to UL 50E | Туре 1                                                                                                           |
|                       | Type 3R                                                                                                          |
|                       | Туре 4                                                                                                           |
|                       | Type 4X                                                                                                          |
|                       | Туре 12                                                                                                          |
| To fit                | Enclosure type: AX                                                                                               |
|                       | Width: = 600 mm                                                                                                  |
|                       | Depth: = 350 mm                                                                                                  |
| Packs of              | 1 pc(s).                                                                                                         |
| Net weight            | 3.48                                                                                                             |
|                       |                                                                                                                  |