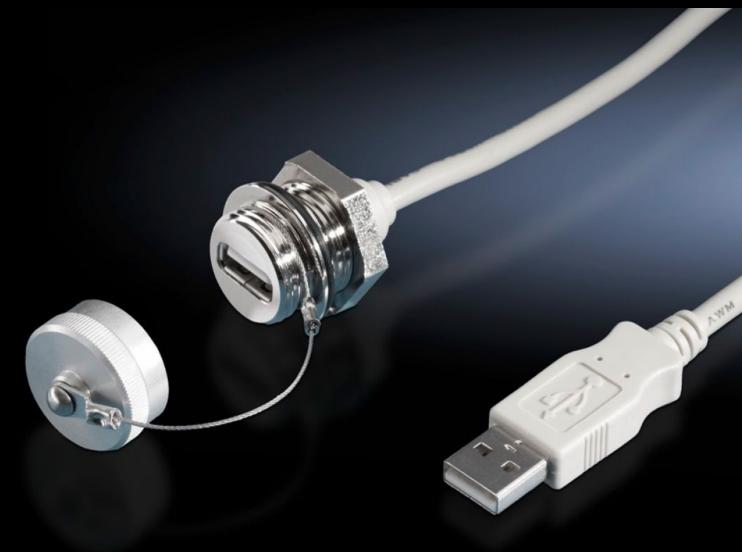

## SZ 2482.230 - Interface extension with wall connection

For extending the internal enclosure interfaces – e.g. from industrial PCs and switches – up to the outside of the enclosure.

#### **Features**

| Model No.                               | SZ 2482.230                                                                                                                                                                                                    |  |
|-----------------------------------------|----------------------------------------------------------------------------------------------------------------------------------------------------------------------------------------------------------------|--|
| Design                                  | USB 2.0 wall-mounted jack type A on internal connector type A                                                                                                                                                  |  |
| Product description                     | For extending the internal enclosure interfaces – e.g. from industrices – e.g. from industrices and switches – up to the outside of the enclosure. The wall connection only needs the same space as a switch.  |  |
| Benefits                                | Rapid access for maintenance work The protection category of the enclosure is preserved The lock nut cuts automatically into the spray-finish, thereby creating a conductive connection Captive protective cap |  |
| Material                                | Enclosure: Brass<br>Cover: Aluminium<br>Seal: Polyamide                                                                                                                                                        |  |
| Surface finish                          | Enclosure: Nickel-plated<br>Cover: Natural anodised                                                                                                                                                            |  |
| Length                                  | 2 m                                                                                                                                                                                                            |  |
| Dimensions                              | Length: 2 m                                                                                                                                                                                                    |  |
| For wall thickness (max.)               | 1 - 6 mm                                                                                                                                                                                                       |  |
| IP protection category to IEC 60<br>529 | IP67 with sealed protective cap                                                                                                                                                                                |  |
| Packs of                                | 1 pc(s).                                                                                                                                                                                                       |  |
| Net weight                              | 0.13                                                                                                                                                                                                           |  |
| Gross weight                            | 0.14                                                                                                                                                                                                           |  |
| Customs tariff number                   | 85369095                                                                                                                                                                                                       |  |
| EAN                                     | 4028177516335                                                                                                                                                                                                  |  |
|                                         |                                                                                                                                                                                                                |  |