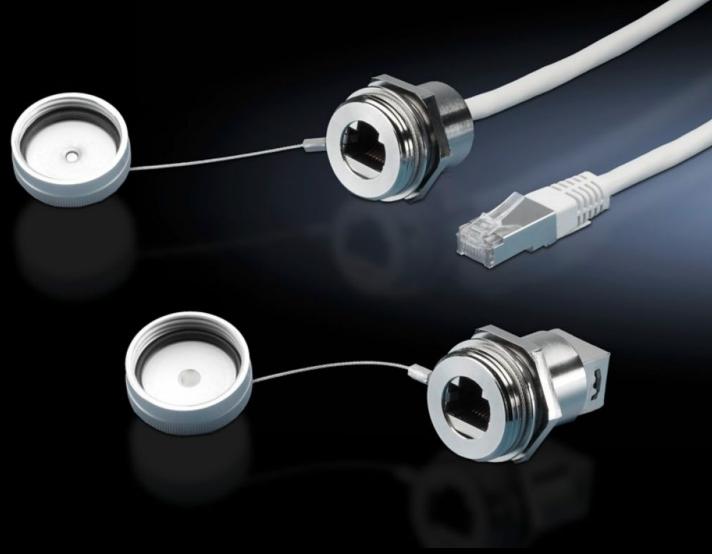

# Interface extension with wall connection

State: 29.08.2025 (Source: rittal.com/ua-en)

### SZ 2482.710 - Interface extension with wall connection

For extending the internal enclosure interfaces – e.g. from industrial PCs and switches – up to the outside of the enclosure.

#### **Features**

| Model No.                            | SZ 2482.710                                                                                                                                                                                                    |  |
|--------------------------------------|----------------------------------------------------------------------------------------------------------------------------------------------------------------------------------------------------------------|--|
| Design                               | RJ45 wall-mounted jack on internal connector                                                                                                                                                                   |  |
| Product description                  | For extending the internal enclosure interfaces – e.g. from industrices. PCs and switches – up to the outside of the enclosure. The wall connection only needs the same space as a switch.                     |  |
| Benefits                             | Rapid access for maintenance work The protection category of the enclosure is preserved The lock nut cuts automatically into the spray-finish, thereby creating a conductive connection Captive protective cap |  |
| Material                             | Enclosure: Brass<br>Cover: Aluminium<br>Seal: Polyamide                                                                                                                                                        |  |
| Surface finish                       | Enclosure: Nickel-plated<br>Cover: Natural anodised                                                                                                                                                            |  |
| Length                               | 1 m                                                                                                                                                                                                            |  |
| Dimensions                           | Length: 1 m                                                                                                                                                                                                    |  |
| For wall thickness (max.)            | 1 - 6 mm                                                                                                                                                                                                       |  |
| IP protection category to IEC 60 529 | IP67 with sealed protective cap                                                                                                                                                                                |  |
| Packs of                             | 1 pc(s).                                                                                                                                                                                                       |  |
| Net weight                           | 0.079                                                                                                                                                                                                          |  |
| Gross weight                         | 0.096                                                                                                                                                                                                          |  |
| Customs tariff number                | 85444290                                                                                                                                                                                                       |  |
| EAN                                  | 4028177550223                                                                                                                                                                                                  |  |